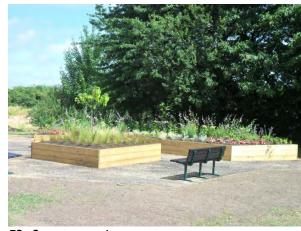

| 21/06/2021 3558                                                                                                                                                                                                                                                                                                     |

# F: Domesday Copse: 39 and Wildridings Playing Field: 152 and Mill Pond Balancing Pond: 290 and Mill Park: 89



F1: View to W across Mill Pond Mill Pond Balancing Bond: 290



F2: Olympic Legacy play area Mill Park: 89



F3: Sensory garden Mill Park: 89





## F4: Entrance to Domesday Copse Domesday Copse:39

## F5: View across Wildridings Playing Field Wildridings Playing Field 152

| Section | Criteria                                                                  | Explanation of criterialevidence prompts                                                                                                                                                                                                                                                                                                     | Local Green Space