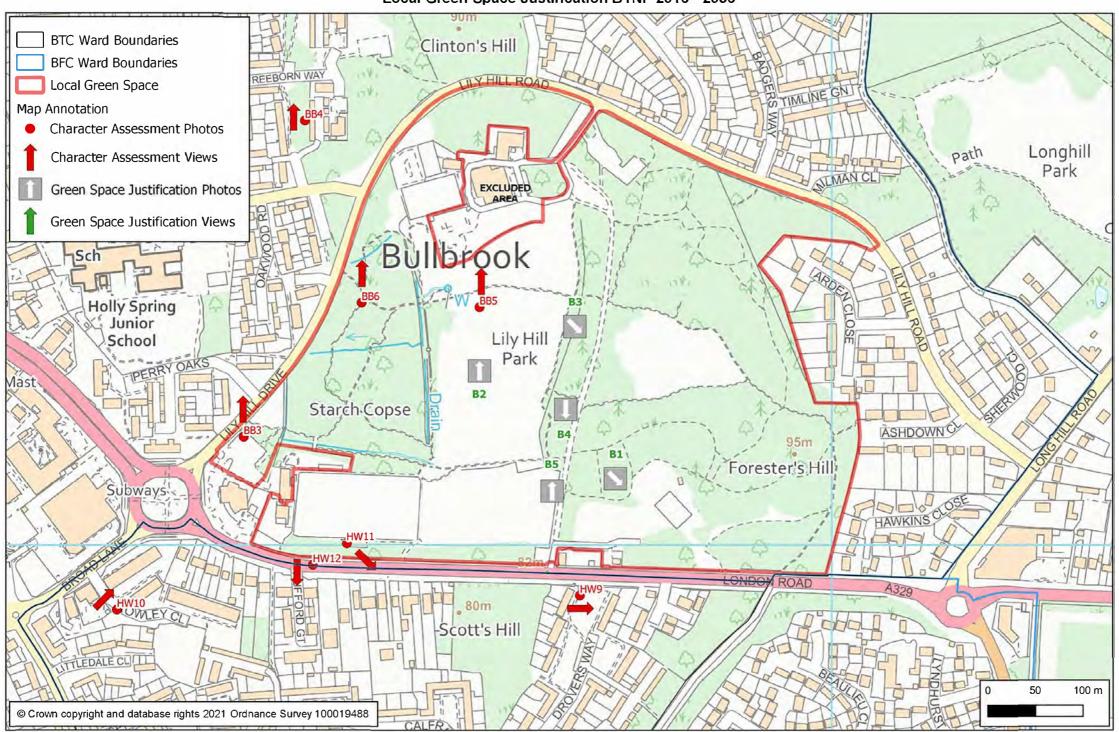

#### B: Lily Hill Park: 83

B4: Drive view to S

B5: Drive view to N

| Section | Criteria                                                                  | Explanation of criterialevidence prompts                                                                                                                                                                                                                                                                                                     | Local Green Space                                                                                                                                                                                                                                                                                                                                                                                                       |
|---------|---------------------------------------------------------------------------|----------------------------------------------------------------------------------------------------------------------------------------------------------------------------------------------------------------------------------------------------------------------------------------------------------------------------------------------|-------------------------------------------------------------------------------------------------------------------------------------------------------------------------------------------------------------------------------------------------------------------------------------------------------------------------------------------------------------------------------------------------------------------------|
|         | Who is the landowner?                                                     | Do they know this is designated Local Green Space, and do they agree to the designation?                                                                                                                                                                                                                                                     | Bracknell Forest Council Landowner is aware of the proposed Local Green Space Designation and in agreement with it.  See NP Designation Spreadsheet.                                                                                                                                                                                                                                                                    |
| I       | Is there any Planning<br>Permission on site?                              | Rarely appropriate to designate where this exists. Exceptions: where green space would be compatible with development, or where planning permission could not be implemented.                                                                                                                                                                | No                                                                                                                                                                                                                                                                                                                                                                                                                      |
| 2       | Allocated or proposed for development in the Local or Neighbourhood Plan? | Not appropriate to designate if an allocated site. Designation of Local Green Spaces should be consistent with local planning of sustainable development. Space should be capable of enduring beyond the plan period.                                                                                                                        | No BFBC POSS study 2016 POSS Open space type: 83; both active and passive POSS Typologies: 83 A Parks and Gardens; B Natural and Semi-natural (includes urban woodlands)                                                                                                                                                                                                                                                |
| 3       | Must not be an extensive tract of land, must be local in character        | Should be fairly contained with clearly defined edges. Why does the space "feel" local in respect of the community it serves? Is it larger than other areas of land in the vicinity? How does it connect physically, visually and socially to the local area? Blanket designation of open countryside next to settlements is not appropriate | Parish Online Total Area 22.363ha.  POSS Total Area: 23.25ha.  Land Registry Title Number: See Designation Spreadsheet  Land Registry Title Address: "  Land Registry Total Area: "  Bordered by Lily Hill Road, London Road, and housing in Arden Close.  Boundary treatment is hedgerow and woodland. Some views into the space from London Road. Many varied views, some extensive, and vistas from within the space |
| 4       | Close to community it serves?                                             | Normally within easy walking distance of the local community.                                                                                                                                                                                                                                                                                | Housing adjacent and 2 minutes' walk, with several points of access                                                                                                                                                                                                                                                                                                                                                     |
| 5       | Demonstrably special to local community?                                  | Blanket designation of green areas within a community not appropriate.                                                                                                                                                                                                                                                                       | Well-known and highly regarded historic park and garden                                                                                                                                                                                                                                                                                                                                                                 |
| 5a      | Of particular significance because of its beauty?                         | Visually attractive, contributes to townscape, landscape, character or setting of the settlement. How is space significant in respect of its beauty?                                                                                                                                                                                         | Paths and woodland walks, specimen trees and rhododendrons, views across the space. Changes in level, some natural, some landscaped                                                                                                                                                                                                                                                                                     |
| 5b      | Of particular historical significance?                                    | Historic buildings or structures in the space? Listed buildings or scheduled monuments on site? Important landscape features, eg trees or hedgerows? Historical literature or art connection? Historic events on site?                                                                                                                       | Lily Hill House built 1856, now offices. Owner collected specimen trees and rhododendrons, many of which are still on site. Some water features, haha near house                                                                                                                                                                                                                                                        |
| 5c      | Of local significance due to recreational value?                          | What recreational activities does the space support? No need to designate linear corridors to protect rights of way – these are covered by other legislation.                                                                                                                                                                                | Walks, events, partial use by Bracknell Rugby Club. Bracknell Lawn<br>Tennis Club adjacent. Long picnic table, shelter, orchard within space                                                                                                                                                                                                                                                                            |

| 5d | Of local significance because of its tranquillity?     | An oasis of calm in a busy town? A place for quiet reflection?                                                                                                                                                                                                                                                                                        | Many areas of tranquillity, especially woodland walks                                                                 |
|----|--------------------------------------------------------|-------------------------------------------------------------------------------------------------------------------------------------------------------------------------------------------------------------------------------------------------------------------------------------------------------------------------------------------------------|-----------------------------------------------------------------------------------------------------------------------|
| 5e | Of local significance because of richness of wildlife? | Formally designated for wildlife value, eg SSSI? Any important habitats or species found there? Flora or fauna protected under the Wildlife and Countryside Act 1981; Countryside and Rights of Way Act 2000; Habitat Regulations 2010; Bracknell Forest Biodiversity Action Plan? Birds listed on Red, Amber or Green lists of Conservation Concern? | Numerous specimen trees and specimen rhododendrons. Wildlife, bird and insect habitat. Ancient woodland in W of site. |
| 5f | Any other reasons for local significance?              |                                                                                                                                                                                                                                                                                                                                                       | Restored 2006 with HLF grant BFBLP January 2002 EN12 Historic Parks and Gardens                                       |