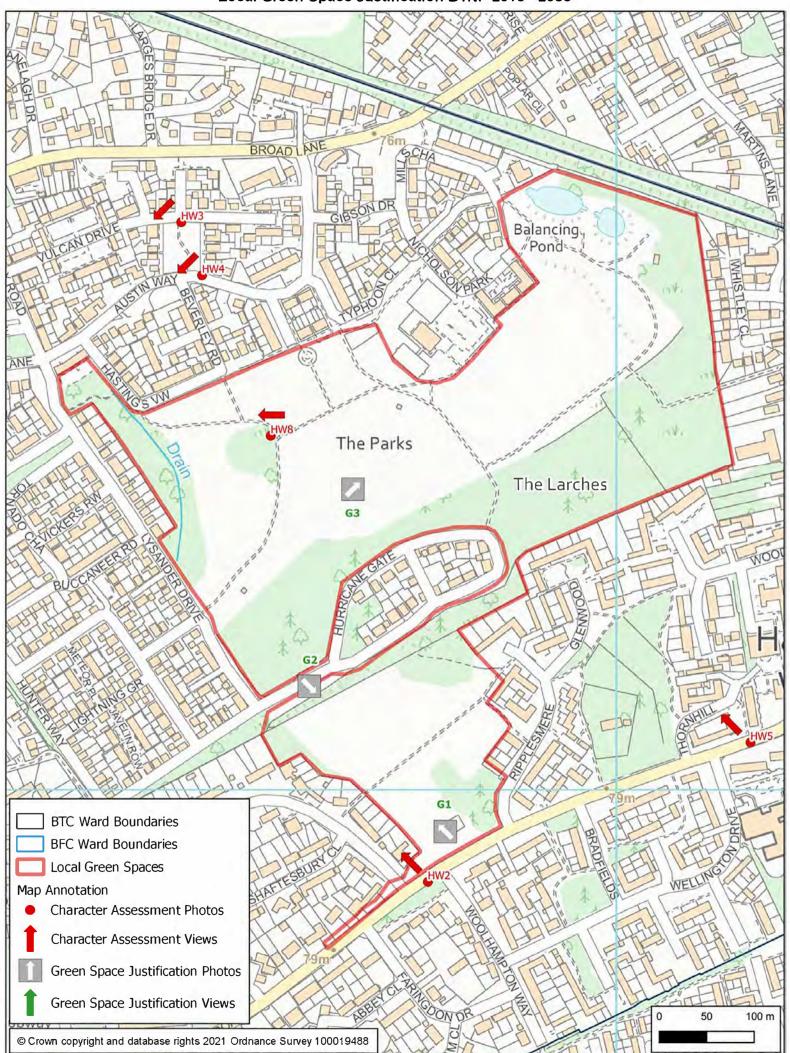

Map G: Harmans Water Playing Field and The Parks Playing Fields Policy EV2 Protection and Maintenance of Local Green Spaces Local Green Space Justification BTNP 2016 - 2036