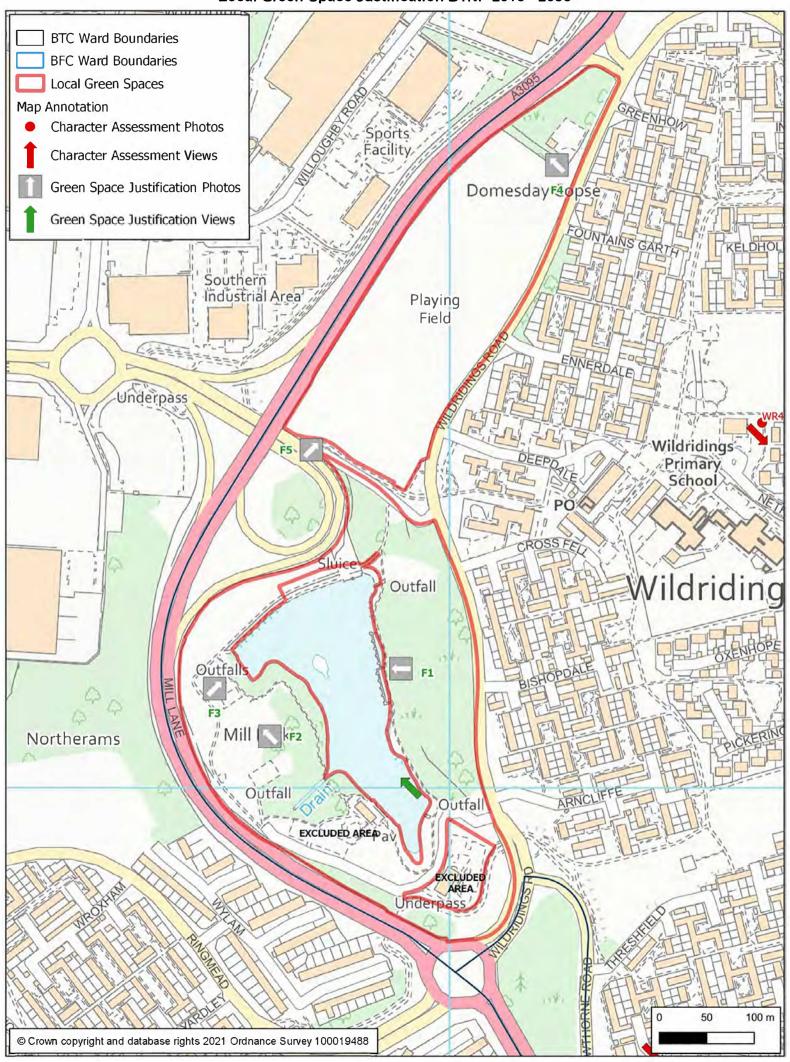

# F: Domesday Copse: 39 and Wildridings Playing Field: 152 and Mill Pond Balancing Pond: 290 and Mill Park: 89

F1: View to W across Mill Pond Mill Pond Balancing Bond: 290

F2: Olympic Legacy play area Mill Park: 89

F3: Sensory garden Mill Park: 89

## F4: Entrance to Domesday Copse Domesday Copse:39

## F5: View across Wildridings Playing Field Wildridings Playing Field 152

| Section | Criteria                                                                  | Explanation of criterialevidence prompts                                                                                                                                                                                                                                                                                                     | Local Green Space                                                                                                                                                                                                                                                                                                                                                   |
|---------|---------------------------------------------------------------------------|----------------------------------------------------------------------------------------------------------------------------------------------------------------------------------------------------------------------------------------------------------------------------------------------------------------------------------------------|---------------------------------------------------------------------------------------------------------------------------------------------------------------------------------------------------------------------------------------------------------------------------------------------------------------------------------------------------------------------|
|         | Who is the landowner?                                                     | Do they know this is designated Local Green Space, and do they agree to the designation?                                                                                                                                                                                                                                                     | Bracknell Forest Council/ Thames Water. Leased to Bracknell Town Council. Landowner is aware of the proposed Local Green Space designation, and in agreement with it. See BTNP Designation Spreadsheet Appendix 3.                                                                                                                                                  |
| ı       | Is there any Planning<br>Permission on site?                              | Rarely appropriate to designate where this exists. Exceptions: where green space would be compatible with development, or where planning permission could not be implemented.                                                                                                                                                                | No                                                                                                                                                                                                                                                                                                                                                                  |
| 2       | Allocated or proposed for development in the Local or Neighbourhood Plan? | Not appropriate to designate if an allocated site. Designation of Local Green Spaces should be consistent with local planning of sustainable development. Space should be capable of enduring beyond the plan period.                                                                                                                        | No. BFBC POSS study 2016 POSS Open space type: 39 passive, 152 active, 290 passive, 89 active. POSS Typologies: 39: B Natural and semi-natural (includes urban woodlands), 152: E Outdoor sports facilities, 290: K Drainage/SUDS/ponds, 89: D Children and people (children's play), K Drainage/SUDS/ponds, B Natural and semi-natural (includes urban woodlands). |
| 3       | Must not be an extensive tract of land, must be local in character        | Should be fairly contained with clearly defined edges. Why does the space "feel" local in respect of the community it serves? Is it larger than other areas of land in the vicinity? How does it connect physically, visually and socially to the local area? Blanket designation of open countryside next to settlements is not appropriate | Parish Online Total Area 15.286ha.  POSS Total Area: 15.90ha (0.40ha + 5.43ha + 3.87ha + 6.20ha)  Land Registry Title Number: See BTNP Designation Spreadsheet  Appendix 3.  Land Registry Title Address: "  Land Registry Total Area: "  Access by road and footpath to playing fields and park                                                                    |
| 4       | Close to community it serves?                                             | Normally within easy walking distance of the local community.                                                                                                                                                                                                                                                                                | Within closest walking distance of Wildridings (2 minutes' walk), and Great Hollands (5 minutes' walk), but also visited by people from other parts of Bracknell Town                                                                                                                                                                                               |
| 5       | Demonstrably special to local community?                                  | Blanket designation of green areas within a community not appropriate.                                                                                                                                                                                                                                                                       | Park is particularly well used, with play areas a focal point. Walks round the pond, and fishing in it.                                                                                                                                                                                                                                                             |