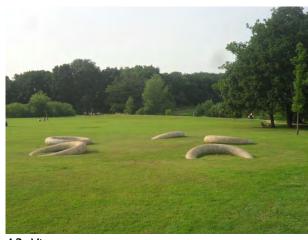

# F: Domesday Copse: 39 and Wildridings Playing Field: 152 and Mill Pond Balancing Pond: 290 and Mill Park: 89

F1: View to W across Mill Pond Mill Pond Balancing Bond: 290

F2: Olympic Legacy play area Mill Park: 89