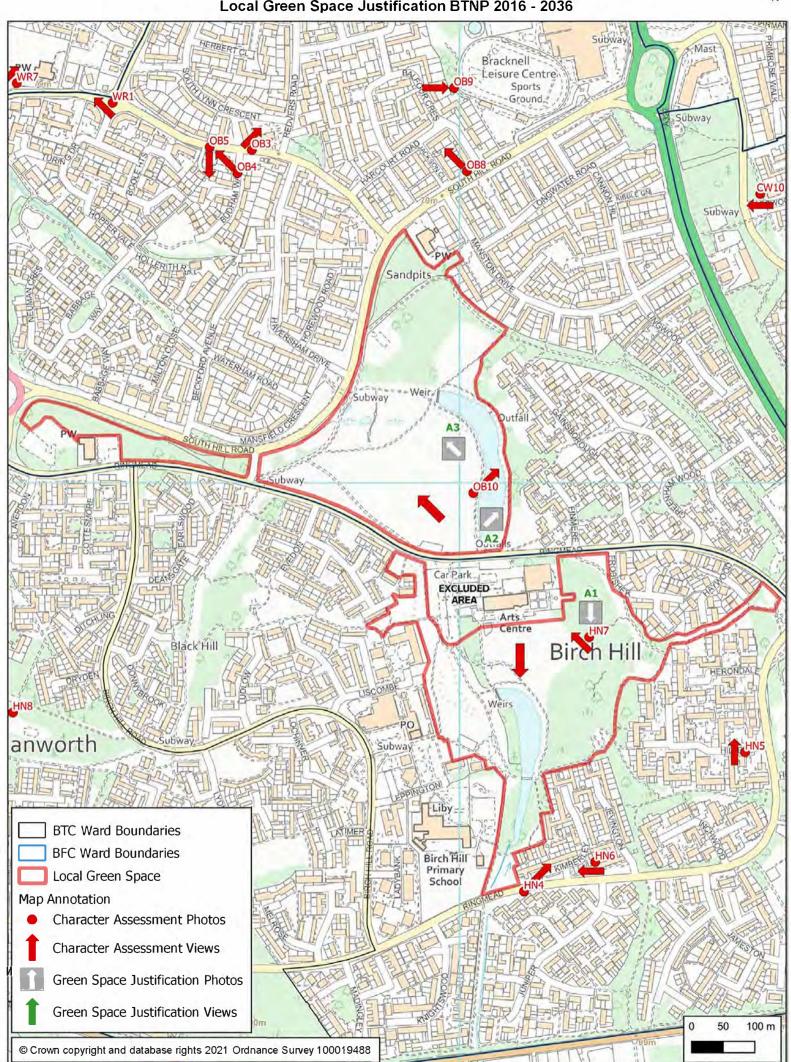

## A: South Hill Park (South Lake): 125 and South Hill Road Play Area / North Lake: 126.1

A1: View across South Lawn to South Lake, South Hill Park (South Lake): 125

A2: North Lake South Hill Road Play Area / North Lake: 126.1

A3: View South Hill Road Play Area / North Lake: 126.1

| 30uui miii r | ark (South Lake). 125                        | South Fill Road Play Area / North Lo                                                                                                                                          | ike. 126.1 South fill Road Flay Area / North Lake. 120.1                                                                                                                                                                     |
|--------------|----------------------------------------------|-------------------------------------------------------------------------------------------------------------------------------------------------------------------------------|------------------------------------------------------------------------------------------------------------------------------------------------------------------------------------------------------------------------------|
|              | Criteria                                     | Explanation of criterialevidence prompts                                                                                                                                      | Local Green Space                                                                                                                                                                                                            |
| Section      |                                              |                                                                                                                                                                               |                                                                                                                                                                                                                              |
|              | Who is the landowner?                        | Do they know this is designated Local Green Space, and do they agree to the designation?                                                                                      | Bracknell Forest Council/Thames Water etc see BTNP Designation Spreadsheet Appendix 3.  (part leased to Bracknell Town Council). Landowner is aware of the proposed Local Green Space designation, and in agreement with it. |
| I            | Is there any Planning<br>Permission on site? | Rarely appropriate to designate where this exists. Exceptions: where green space would be compatible with development, or where planning permission could not be implemented. | No                                                                                                                                                                                                                           |

| 2  | Allocated or proposed for development in the Local or Neighbourhood Plan? | Not appropriate to designate if an allocated site. Designation of Local Green Spaces should be consistent with local planning of sustainable development. Space should be capable of enduring beyond the plan period.                                                                                                                        | No. BFBC POSS study 2016 POSS Open space type: 125 both active and passive; 126.1 both active and passive POSS Typologies: 125: A Parks and Gardens, D Children and People (Children's Play), K Drainage/SUDS/Ponds; 126.1: A Parks and Gardens, D Children and People (Children and People (Children's Play)                                                                                      |
|----|---------------------------------------------------------------------------|----------------------------------------------------------------------------------------------------------------------------------------------------------------------------------------------------------------------------------------------------------------------------------------------------------------------------------------------|----------------------------------------------------------------------------------------------------------------------------------------------------------------------------------------------------------------------------------------------------------------------------------------------------------------------------------------------------------------------------------------------------|
| 3  | Must not be an extensive tract of land, must be local in character        | Should be fairly contained with clearly defined edges. Why does the space "feel" local in respect of the community it serves? Is it larger than other areas of land in the vicinity? How does it connect physically, visually and socially to the local area? Blanket designation of open countryside next to settlements is not appropriate | Parish Online Total Area 23.116ha.  POSS Total Area: 18.08ha (9ha + 9.08ha)  Land Registry Title Number: see BTNP Designation Spreadsheet  Appendix 3  Land Registry Title Address: "  Land Registry Total Area: "  Bordered by housing and highways, with open boundaries. These give extensive views across the space. Also from within space, extensive views and some vistas across the space. |
| 4  | Close to community it serves?                                             | Normally within easy walking distance of the local community.                                                                                                                                                                                                                                                                                | Adjacent to housing, school, community centre, scouts and guides (on W side). Arts centre within green space. Numerous points of access from Birch Hill (5 minutes' walk), Hanworth (2 minute's walk), Easthampstead (2 minutes' walk), North Lake housing (adjacent).                                                                                                                             |
| 5  | Demonstrably special to local community?                                  | Blanket designation of green areas within a community not appropriate.                                                                                                                                                                                                                                                                       | Well-known and highly regarded historic park and garden                                                                                                                                                                                                                                                                                                                                            |
| 5a | Of particular significance because of its beauty?                         | Visually attractive, contributes to townscape, landscape, character or setting of the settlement. How is space significant in respect of its beauty?                                                                                                                                                                                         | Large mown grassed areas, lakes and water features, specimen trees and park planting, woodland, formal gardens near mansion.                                                                                                                                                                                                                                                                       |
| 5b | Of particular historical significance?                                    | Historic buildings or structures in the space? Listed buildings or scheduled monuments on site? Important landscape features, eg trees or hedgerows? Historical literature or art connection? Historic events on site?                                                                                                                       | South Hill Park mansion, built C18, remodelled by Temple Moore 1890s. Residence of George Canning, prime minister 1827-30. Arts centre since 1973 Registered park and garden with specimen trees, woodland, parkland. Formal gardens and fountain. Sculptures.                                                                                                                                     |
| 5c | Of local significance due to recreational value?                          | What recreational activities does the space support? No need to designate linear corridors to protect rights of way – these are covered by other legislation.                                                                                                                                                                                | Outdoor events and productions for South Hill Park arts centre; walking; fishing; visiting fairs and events; informal play; three play areas on site                                                                                                                                                                                                                                               |

| 5d | Of local significance because of its tranquillity?     | An oasis of calm in a busy town? A place for quiet reflection?                                                                                                                                                                                                                                                                                        | Quiet walks on paths through woodland and park. Seats.                                                                                                                                                                                    |
|----|--------------------------------------------------------|-------------------------------------------------------------------------------------------------------------------------------------------------------------------------------------------------------------------------------------------------------------------------------------------------------------------------------------------------------|-------------------------------------------------------------------------------------------------------------------------------------------------------------------------------------------------------------------------------------------|
| 5e | Of local significance because of richness of wildlife? | Formally designated for wildlife value, eg SSSI? Any important habitats or species found there? Flora or fauna protected under the Wildlife and Countryside Act 1981; Countryside and Rights of Way Act 2000; Habitat Regulations 2010; Bracknell Forest Biodiversity Action Plan? Birds listed on Red, Amber or Green lists of Conservation Concern? | Mature specimen parkland trees. Swans and wildlife use lake. Other wildlife and bird habitats especially in woodland. Registered park and garden. Some ancient woodland.  Southernmost tip of site within 400m of Thames Basin Heaths SPA |
| 5f | Any other reasons for local significance?              |                                                                                                                                                                                                                                                                                                                                                       | Restored 2012 with Heritage Lottery Fund grant. Relevant BFBLP January 2002 policies: EN12 Historic Parks and Gardens, EN14 River Corridors NB different policy references from nP EV12 Map 3 Bracknell and Winkfield South, SALP 2013    |