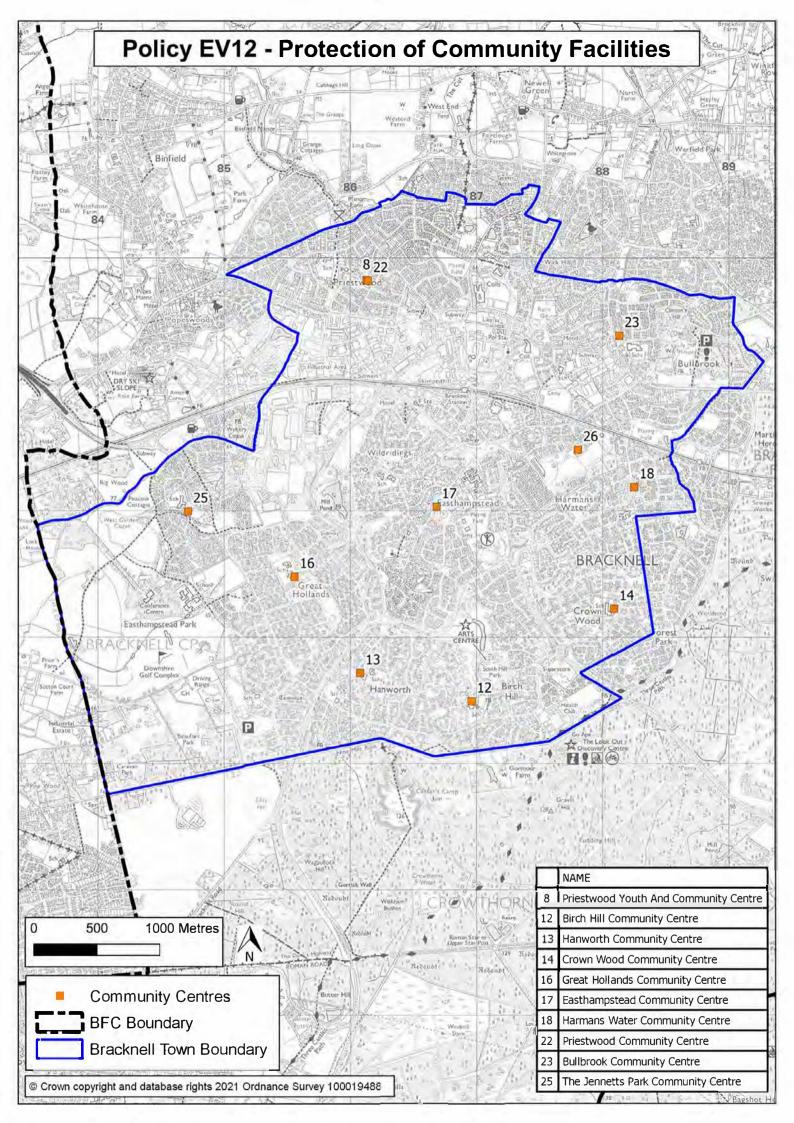

- **6.** Appendix 6 Policy EV11 & EV12 a List of *Neighbourhood Community Centres in Bracknell*, see Policy Context.
- Appendix 7 Policy EV10 Memo BFC HBrewster SHP 12 Feb 2018 BK256982, see Policy Justification.
- 8. Appendix 8 Policies HE2 & HE3 Information on Scheduled Monuments in Bracknell Town, Two Bronze Age Bowl Barrows: see Policy Context for HE2 & HE3.
- Appendix 9 Policies HE2 & HE3 a List of Listed buildings in Bracknell Town: see 5 Housing & Character Foreword & see Policy Justification
- **10.** Appendix 10 Policies HO7 & HO8 a *List of Street Names in Bracknell Town*: see Policy Context for HO8 & HO9.Printing note A3 size portrait.
- 11. Appendix 11 BFC Cycle Network Improvements Bracknell Town Council 13 Nov 2018 S & F