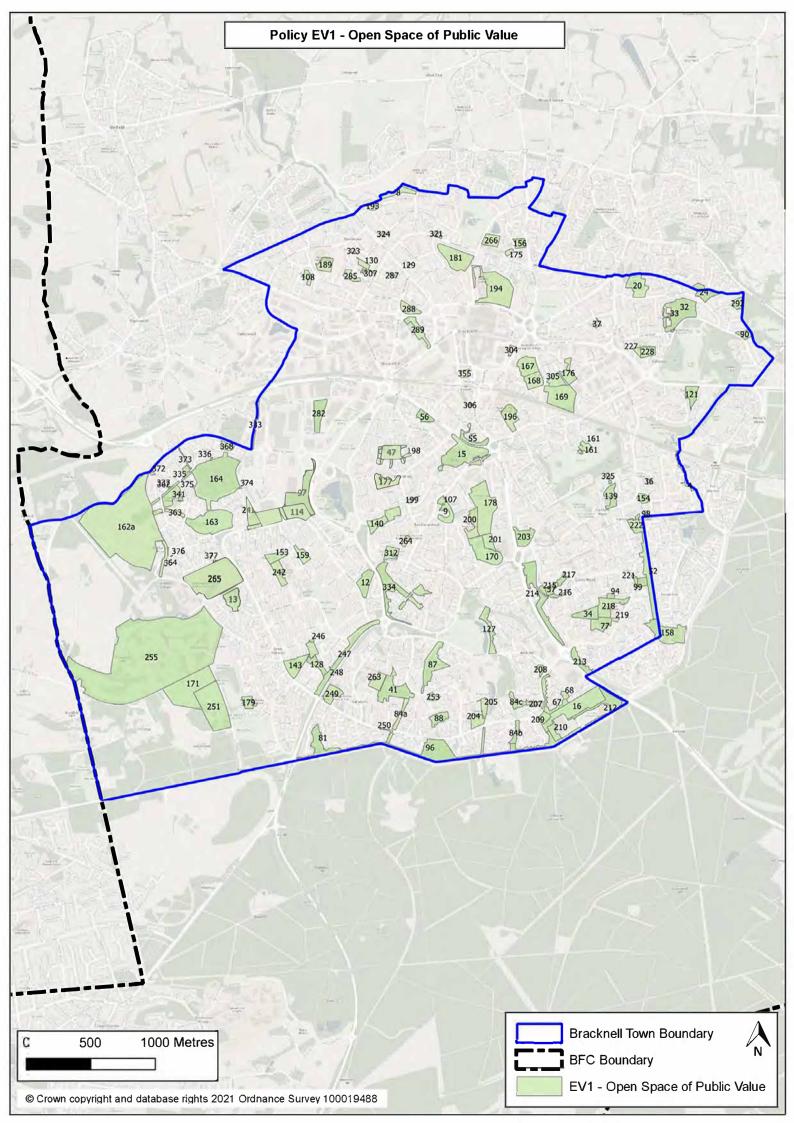

5. Policy Maps of Bracknell Town:

These are cross-referenced to the Document 1 BTNP text in the Policy Context sections.

- 5.1 Appendix 5.1 Policy Map EV1 Open Space of Public Value 16 Apr 2021 A4 see Policy Context. jpeg
  - 5.1.1. Appendix 5.1.1. EV1 OPEN SPACE OF PUBLIC VALUE 26 Apr 2021 A1see Policy Context .jpeg