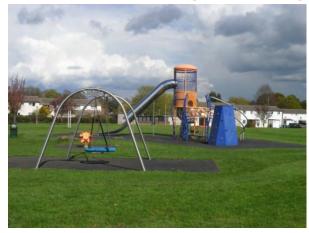

## E: Jurassic Park (East Lodge Play Area): 42

E1: View of play equipment

E2: View to S across green space

E3. View from path at NW of green space

|   | Criteria                                                                  | Explanation of criterialevidence prompts                                                                                                                                                                                                                                                                                                     | Local Green Space                                                                                                                                                                        |
|---|---------------------------------------------------------------------------|----------------------------------------------------------------------------------------------------------------------------------------------------------------------------------------------------------------------------------------------------------------------------------------------------------------------------------------------|------------------------------------------------------------------------------------------------------------------------------------------------------------------------------------------|
|   | Who is the landowner?                                                     | Do they know this is designated Local Green Space, and do they agree to the designation?                                                                                                                                                                                                                                                     | Bracknell Forest Council. Leased to Bracknell Town Council.  Landowner is aware of the proposed Local Green Space designation, and in agreement with it. See NP Designation Spreadsheet. |
| I | Is there any Planning<br>Permission on site?                              | Rarely appropriate to designate where this exists. Exceptions: where green space would be compatible with development, or where planning permission could not be implemented.                                                                                                                                                                | No                                                                                                                                                                                       |
| 2 | Allocated or proposed for development in the Local or Neighbourhood Plan? | Not appropriate to designate if an allocated site. Designation of Local Green Spaces should be consistent with local planning of sustainable development. Space should be capable of enduring beyond the plan period.                                                                                                                        | No BFBC POSS study 2016: POSS Open space type: 42 active POSS Typologies: 42 E Outdoor sports facilities, D Children and people (children's play).                                       |
| 3 | Must not be an extensive tract of land, must be local in character        | Should be fairly contained with clearly defined edges. Why does the space "feel" local in respect of the community it serves? Is it larger than other areas of land in the vicinity? How does it connect physically, visually and socially to the local area? Blanket designation of open countryside next to settlements is not appropriate | Parish Online Total Area 3.647ha. POSS Total Area: 3.89ha. Land Registry Title Number: See NP Designation Spreadsheet Land Registry Title Address: "                                     |

| 4  | Close to community it serves?                          | Normally within easy walking distance of the local community.                                                                                                                                                                                                                                                                                         | Land Registry Total Area:  This is a significant piece of mainly grassed land in the area. Accessible from surrounding houses (I minute walk) on foot or bicycle. Play area is a local focal point.  Within walking distance of surrounding community.                                                              |
|----|--------------------------------------------------------|-------------------------------------------------------------------------------------------------------------------------------------------------------------------------------------------------------------------------------------------------------------------------------------------------------------------------------------------------------|---------------------------------------------------------------------------------------------------------------------------------------------------------------------------------------------------------------------------------------------------------------------------------------------------------------------|
| 5  | Demonstrably special to local community?               | Blanket designation of green areas within a community not appropriate.                                                                                                                                                                                                                                                                                | Focal point of the local area.                                                                                                                                                                                                                                                                                      |
| 5a | Of particular significance because of its beauty?      | Visually attractive, contributes to townscape, landscape, character or setting of the settlement. How is space significant in respect of its beauty?                                                                                                                                                                                                  | Large area of attractive green space, mainly mown grass, with some trees. With a play area for older children. Also lit hard surfaced area for ball games. To the N of the site, grass rises in a bund, from which there are views of surrounding streets. In the NW of the space, woodland with trees and bracken. |
| 5b | Of particular historical significance?                 | Historic buildings or structures in the space? Listed buildings or scheduled monuments on site? Important landscape features, eg trees or hedgerows? Historical literature or art connection? Historic events on site?                                                                                                                                | Trees break up green space. Some landscaping, which also adds to this function.                                                                                                                                                                                                                                     |
| 5c | Of local significance due to recreational value?       | What recreational activities does the space support? No need to designate linear corridors to protect rights of way – these are covered by other legislation.                                                                                                                                                                                         | Play area. Also green area for informal team games, walking, cycling particularly along path at E of space                                                                                                                                                                                                          |
| 5d | Of local significance because of its tranquillity?     | An oasis of calm in a busy town? A place for quiet reflection?                                                                                                                                                                                                                                                                                        | Quiet areas within the larger space.                                                                                                                                                                                                                                                                                |
| 5e | Of local significance because of richness of wildlife? | Formally designated for wildlife value, eg SSSI? Any important habitats or species found there? Flora or fauna protected under the Wildlife and Countryside Act 1981; Countryside and Rights of Way Act 2000; Habitat Regulations 2010; Bracknell Forest Biodiversity Action Plan? Birds listed on Red, Amber or Green lists of Conservation Concern? |                                                                                                                                                                                                                                                                                                                     |
| 5f | Any other reasons for local significance?              |                                                                                                                                                                                                                                                                                                                                                       | 21/06/2021 3558                                                                                                                                                                                                                                                                                                     |