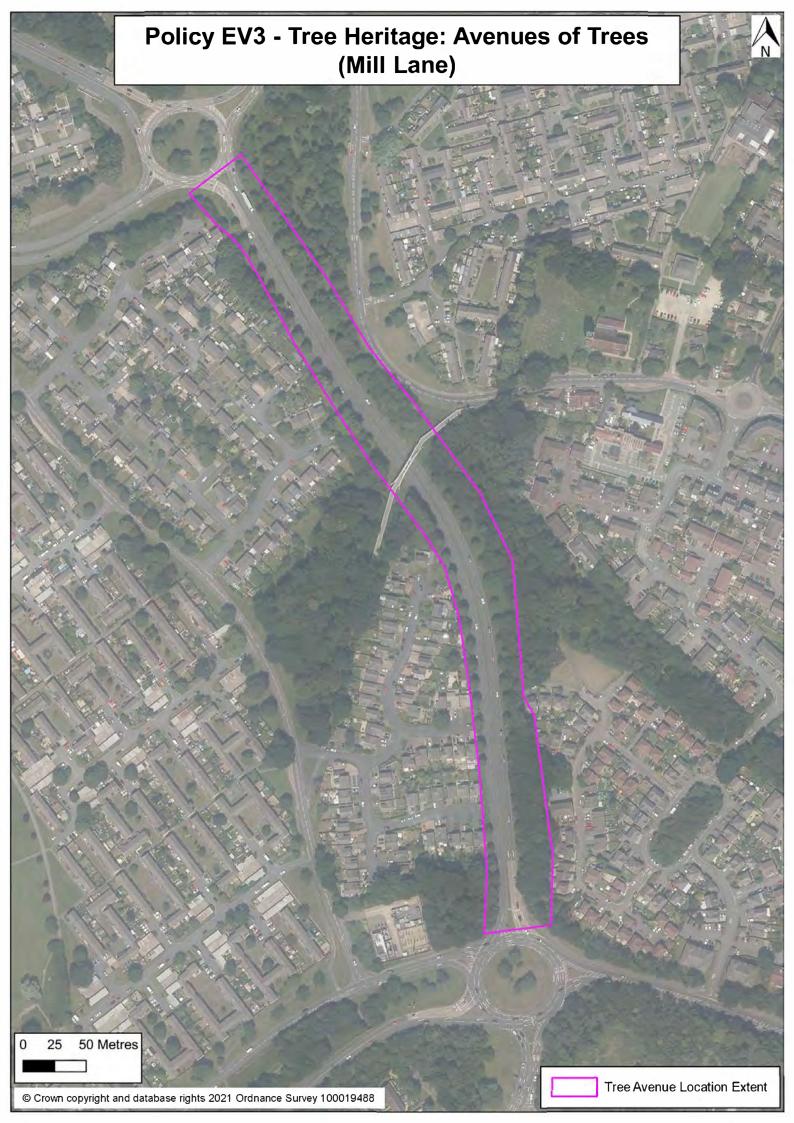

- 5.3 Appendix 5.3 Policy Map EV2 Overview Protection & Maintenance of Local Green Space 26 Feb 2021 A40 jpeg, see Policy Context
- 5.4 Appendix 5.4 Policy Map EV3 Tree Heritage: Avenues of Trees Overview 26 Feb 2021, see Policy Context
  - 5.4.1 Appendix 5.4.1 Policy Map EV3 Tree Heritage : Avenues of Trees Easthampstead Park 26 Feb 2021 A4P jpeg see Policy Context
  - 5.4.2 Appendix 5.4.2 Policy Map EV3 Tree Heritage : Avenues of Trees Lime Walk 26 Feb 2021 A4P jpeg see Policy Context
  - 5.4.3 Appendix 5.4.3 Policy Map EV3 Tree Heritage : Avenues of Trees Mill Lane 26 Feb 2021 A4P jpeg see Policy Context
  - 5.4.4 Appendix 5.4.4. Policy Map EV3 Tree Heritage: Avenues of Trees South Hill Park North Field 26 Feb 2021 A4P jpeg see Policy Context
  - 5.4.5 Appendix 5.4.5. Policy Map EV3 Tree Heritage : Avenues of Trees : South Hill Park Ringmead 26 Feb 2021 A4P jpeg see Policy Context
  - 5.4.6 Appendix 5.4.6. Policy Map EV3 Tree Heritage : Avenues of Trees : Sycamore Rise 26 Feb 2021 A4P jpeg see Policy Context
- 5.5 Appendix 5.5 Policy Map EV6 Allotments Overview 26 Feb 2021 A4P jpeg see Policy Context.
  - 5.5.1 Appendix 5.5.1. Policy Map EV6 Allotments : Anneforde Place 26 Feb 2021 A4P jpeg see Policy Context
  - 5.5.2 Appendix 5.5.2 Policy Map EV6 Allotments : Crowthorne Road 26 Feb 2021 A4P jpeg see Policy Context
  - 5.5.3 Appendix 5.5.3 Policy Map EV6 Allotments : Glenwood A4P 26 Feb 2021 A4P jpeg see Policy Context
  - 5.5.4 Appendix 5.5.4 Policy Map EV6 Allotments :Limerick Close 26 Feb 2021 A4P jpeg see Policy Context
  - 5.5.5 Appendix 5.5.5 Policy Map E6 Allotments : Ringmead 26 Feb 2021 A4P jpeg see Policy Context
  - 5.5.6 Appendix 5.5.6 Policy Map EV6 Allotments :South Road A4P 26 Feb 2021 A4P jpeg see Policy Context
  - 5.5.7 Appendix 5.5.7 Policy Map EV6 Allotments : Wilder's Close 26 Feb 2021 A4P jpeg see Policy Context
    - 5.5.8 Appendix 5.5.8 Policy Map EV6 Allotments : Windlesham Road 26 Feb 2021 A4p jpeg see Policy Context
- 5.6 Appendix 5.6 Policy Map EV7 Cemetery Space 26 Feb 2021 A4P jpeg see Policy Context
- 5.7 Appendix 5.7 Policy Map EV8 Watercourses & River Corridors 26 Feb 2021 A4P jpeg see Policy Context
- 5.8 Appendix 5.8 Policy Map EV9 Air Quality 03 Mar 2021 A4P jpeg see Policy Context.
- 5.9 Appendix 5.9 Policy Map EV10 Arts Centre: South Hill Park 26 Feb 2021 A4P jpeg see Policy Context
- 5.10 Appendix 5.10 Policy Map EV12 Protection of Community Facilities 4AP 15 Nov 2018 see Policy Context