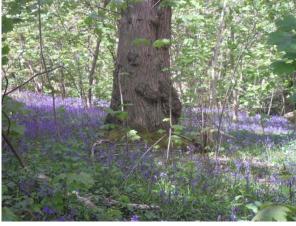

#### C: Easthampstead Park: 43.1 and Easthampstead Park: 43.2

C1: View towards mansion

C2: Bluebells in woodland on E side of driveway

C3: View towards gates

C4: View from S boundary towards mansion

C5: Ha-ha wall on S boundary