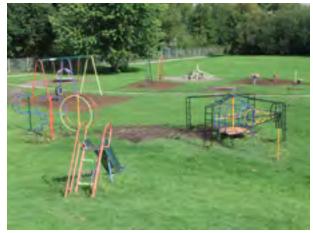

## E: Jurassic Park (East Lodge Play Area): 42

E1: View of play equipment

E2: View to S across green space

E3. View from path at NW of green space

|   | Criteria                                                                  | Explanation of criterialevidence prompts                                                                                                                                                                                                                                                                                                     | Local Green Space                                                                                                                                                                        |
|---|---------------------------------------------------------------------------|----------------------------------------------------------------------------------------------------------------------------------------------------------------------------------------------------------------------------------------------------------------------------------------------------------------------------------------------|------------------------------------------------------------------------------------------------------------------------------------------------------------------------------------------|
|   | Who is the landowner?                                                     | Do they know this is designated Local Green Space, and do they agree to the designation?                                                                                                                                                                                                                                                     | Bracknell Forest Council. Leased to Bracknell Town Council.  Landowner is aware of the proposed Local Green Space designation, and in agreement with it. See NP Designation Spreadsheet. |
| I | Is there any Planning<br>Permission on site?                              | Rarely appropriate to designate where this exists. Exceptions: where green space would be compatible with development, or where planning permission could not be implemented.                                                                                                                                                                | No                                                                                                                                                                                       |
| 2 | Allocated or proposed for development in the Local or Neighbourhood Plan? | Not appropriate to designate if an allocated site. Designation of Local Green Spaces should be consistent with local planning of sustainable development. Space should be capable of enduring beyond the plan period.                                                                                                                        | No BFBC POSS study 2016: POSS Open space type: 42 active POSS Typologies: 42 E Outdoor sports facilities, D Children and people (children's play).                                       |
| 3 | Must not be an extensive tract of land, must be local in character        | Should be fairly contained with clearly defined edges. Why does the space "feel" local in respect of the community it serves? Is it larger than other areas of land in the vicinity? How does it connect physically, visually and socially to the local area? Blanket designation of open countryside next to settlements is not appropriate | Parish Online Total Area 3.647ha. POSS Total Area: 3.89ha. Land Registry Title Number: See NP Designation Spreadsheet Land Registry Title Address: "                                     |

| 4  | Close to community it serves?                          | Normally within easy walking distance of the local community.                                                                                                                                                                                                                                                                                         | Land Registry Total Area:  This is a significant piece of mainly grassed land in the area. Accessible from surrounding houses (I minute walk) on foot or bicycle. Play area is a local focal point.  Within walking distance of surrounding community.                                                              |
|----|--------------------------------------------------------|-------------------------------------------------------------------------------------------------------------------------------------------------------------------------------------------------------------------------------------------------------------------------------------------------------------------------------------------------------|---------------------------------------------------------------------------------------------------------------------------------------------------------------------------------------------------------------------------------------------------------------------------------------------------------------------|
| 5  | Demonstrably special to local community?               | Blanket designation of green areas within a community not appropriate.                                                                                                                                                                                                                                                                                | Focal point of the local area.                                                                                                                                                                                                                                                                                      |
| 5a | Of particular significance because of its beauty?      | Visually attractive, contributes to townscape, landscape, character or setting of the settlement. How is space significant in respect of its beauty?                                                                                                                                                                                                  | Large area of attractive green space, mainly mown grass, with some trees. With a play area for older children. Also lit hard surfaced area for ball games. To the N of the site, grass rises in a bund, from which there are views of surrounding streets. In the NW of the space, woodland with trees and bracken. |
| 5b | Of particular historical significance?                 | Historic buildings or structures in the space? Listed buildings or scheduled monuments on site? Important landscape features, eg trees or hedgerows? Historical literature or art connection? Historic events on site?                                                                                                                                | Trees break up green space. Some landscaping, which also adds to this function.                                                                                                                                                                                                                                     |
| 5c | Of local significance due to recreational value?       | What recreational activities does the space support? No need to designate linear corridors to protect rights of way – these are covered by other legislation.                                                                                                                                                                                         | Play area. Also green area for informal team games, walking, cycling particularly along path at E of space                                                                                                                                                                                                          |
| 5d | Of local significance because of its tranquillity?     | An oasis of calm in a busy town? A place for quiet reflection?                                                                                                                                                                                                                                                                                        | Quiet areas within the larger space.                                                                                                                                                                                                                                                                                |
| 5e | Of local significance because of richness of wildlife? | Formally designated for wildlife value, eg SSSI? Any important habitats or species found there? Flora or fauna protected under the Wildlife and Countryside Act 1981; Countryside and Rights of Way Act 2000; Habitat Regulations 2010; Bracknell Forest Biodiversity Action Plan? Birds listed on Red, Amber or Green lists of Conservation Concern? |                                                                                                                                                                                                                                                                                                                     |
| 5f | Any other reasons for local significance?              |                                                                                                                                                                                                                                                                                                                                                       | 21/06/2021 3558                                                                                                                                                                                                                                                                                                     |