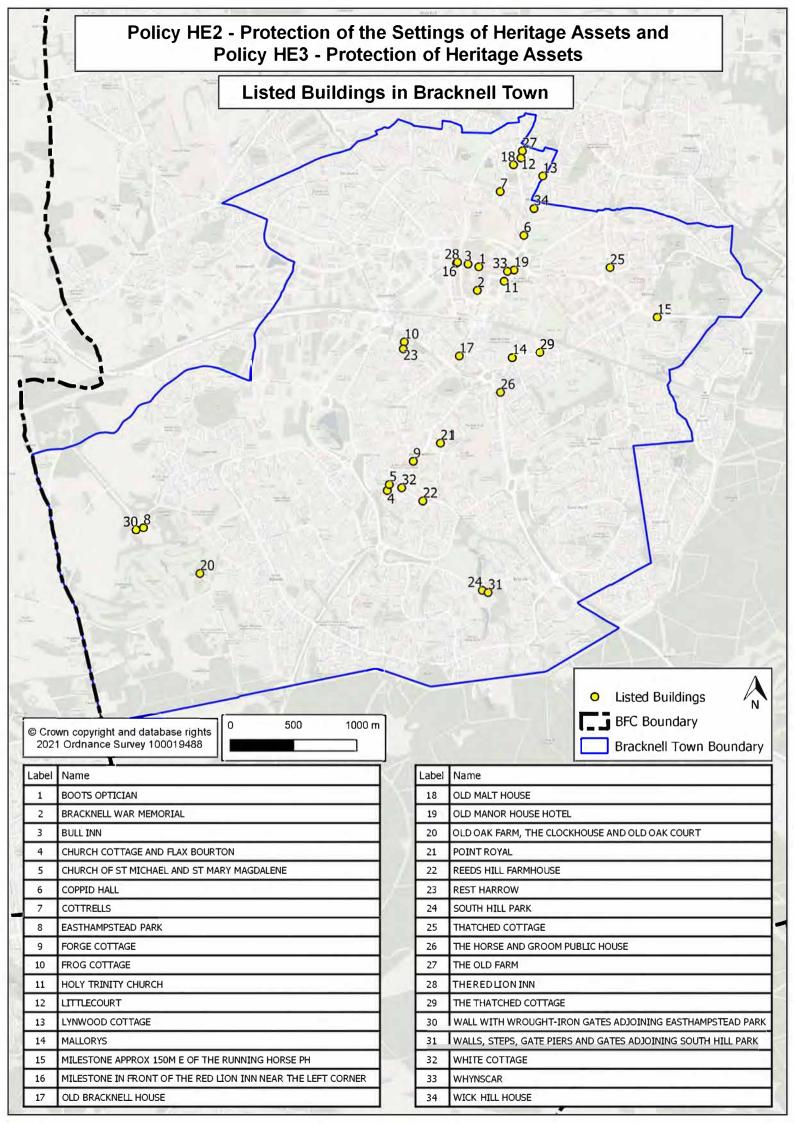

- **6.** Appendix 6 Policy EV11 & EV12 a List of *Neighbourhood Community Centres in Bracknell*, see Policy Context.
- Appendix 7 Policy EV10 Memo BFC HBrewster SHP 12 Feb 2018 BK256982, see Policy Justification.
- 8. Appendix 8 Policies HE2 & HE3 Information on Scheduled Monuments in Bracknell Town, Two Bronze Age Bowl Barrows: see Policy Context for HE2 & HE3.
- Appendix 9 Policies HE2 & HE3 a List of Listed buildings in Bracknell Town: see 5 Housing & Character Foreword & see Policy Justification
- **10.** Appendix 10 Policies HO7 & HO8 a *List of Street Names in Bracknell Town*: see Policy Context for HO8 & HO9.Printing note A3 size portrait.
- 11. Appendix 11 BFC Cycle Network Improvements Bracknell Town Council 13 Nov 2018 S & F