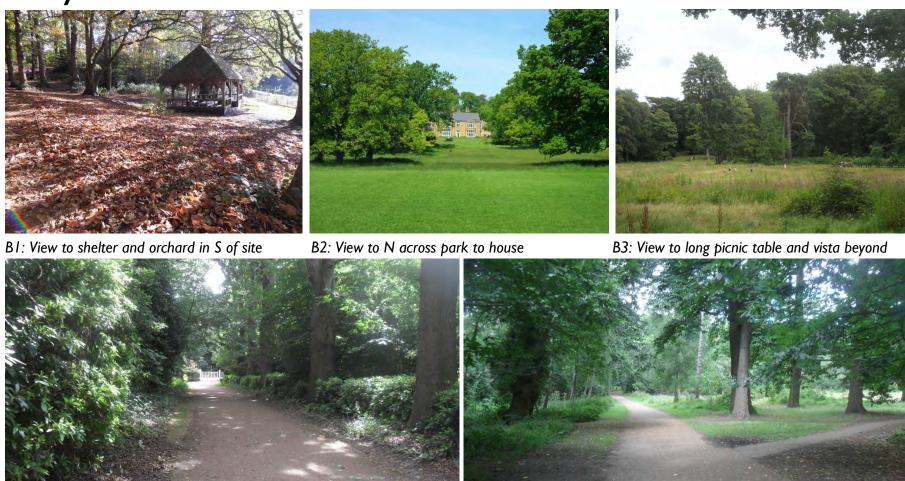

#### B: Lily Hill Park: 83

B4: Drive view to S

B5: Drive view to N

| Section | Criteria                                                                  | Explanation of criterialevidence prompts                                                                                                                                                                                                                                                                                                     | Local Green Space                                                                                                                                                                                                                                                                                                                                                                                                       |
|---------|---------------------------------------------------------------------------|----------------------------------------------------------------------------------------------------------------------------------------------------------------------------------------------------------------------------------------------------------------------------------------------------------------------------------------------|-------------------------------------------------------------------------------------------------------------------------------------------------------------------------------------------------------------------------------------------------------------------------------------------------------------------------------------------------------------------------------------------------------------------------|
|         | Who is the landowner?                                                     | Do they know this is designated Local Green Space, and do they agree to the designation?                                                                                                                                                                                                                                                     | Bracknell Forest Council Landowner is aware of the proposed Local Green Space Designation and in agreement with it.  See NP Designation Spreadsheet.                                                                                                                                                                                                                                                                    |
| I       | Is there any Planning<br>Permission on site?                              | Rarely appropriate to designate where this exists. Exceptions: where green space would be compatible with development, or where planning permission could not be implemented.                                                                                                                                                                | No                                                                                                                                                                                                                                                                                                                                                                                                                      |
| 2       | Allocated or proposed for development in the Local or Neighbourhood Plan? | Not appropriate to designate if an allocated site. Designation of Local Green Spaces should be consistent with local planning of sustainable development. Space should be capable of enduring beyond the plan period.                                                                                                                        | No BFBC POSS study 2016 POSS Open space type: 83; both active and passive POSS Typologies: 83 A Parks and Gardens; B Natural and Semi-natural (includes urban woodlands)                                                                                                                                                                                                                                                |
| 3       | Must not be an extensive tract of land, must be local in character        | Should be fairly contained with clearly defined edges. Why does the space "feel" local in respect of the community it serves? Is it larger than other areas of land in the vicinity? How does it connect physically, visually and socially to the local area? Blanket designation of open countryside next to settlements is not appropriate | Parish Online Total Area 22.363ha.  POSS Total Area: 23.25ha.  Land Registry Title Number: See Designation Spreadsheet  Land Registry Title Address: "  Land Registry Total Area: "  Bordered by Lily Hill Road, London Road, and housing in Arden Close.  Boundary treatment is hedgerow and woodland. Some views into the space from London Road. Many varied views, some extensive, and vistas from within the space |
| 4       | Close to community it serves?                                             | Normally within easy walking distance of the local community.                                                                                                                                                                                                                                                                                | Housing adjacent and 2 minutes' walk, with several points of access                                                                                                                                                                                                                                                                                                                                                     |
| 5       | Demonstrably special to local community?                                  | Blanket designation of green areas within a community not appropriate.                                                                                                                                                                                                                                                                       | Well-known and highly regarded historic park and garden                                                                                                                                                                                                                                                                                                                                                                 |
| 5a      | Of particular significance because of its beauty?                         | Visually attractive, contributes to townscape, landscape, character or setting of the settlement. How is space significant in respect of its beauty?                                                                                                                                                                                         | Paths and woodland walks, specimen trees and rhododendrons, views across the space. Changes in level, some natural, some landscaped                                                                                                                                                                                                                                                                                     |
| 5b      | Of particular historical significance?                                    | Historic buildings or structures in the space? Listed buildings or scheduled monuments on site? Important landscape features, eg trees or hedgerows? Historical literature or art connection? Historic events on site?                                                                                                                       | Lily Hill House built 1856, now offices. Owner collected specimen trees and rhododendrons, many of which are still on site. Some water features, haha near house                                                                                                                                                                                                                                                        |
| 5c      | Of local significance due to recreational value?                          | What recreational activities does the space support? No need to designate linear corridors to protect rights of way – these are covered by other legislation.                                                                                                                                                                                | Walks, events, partial use by Bracknell Rugby Club. Bracknell Lawn<br>Tennis Club adjacent. Long picnic table, shelter, orchard within space                                                                                                                                                                                                                                                                            |