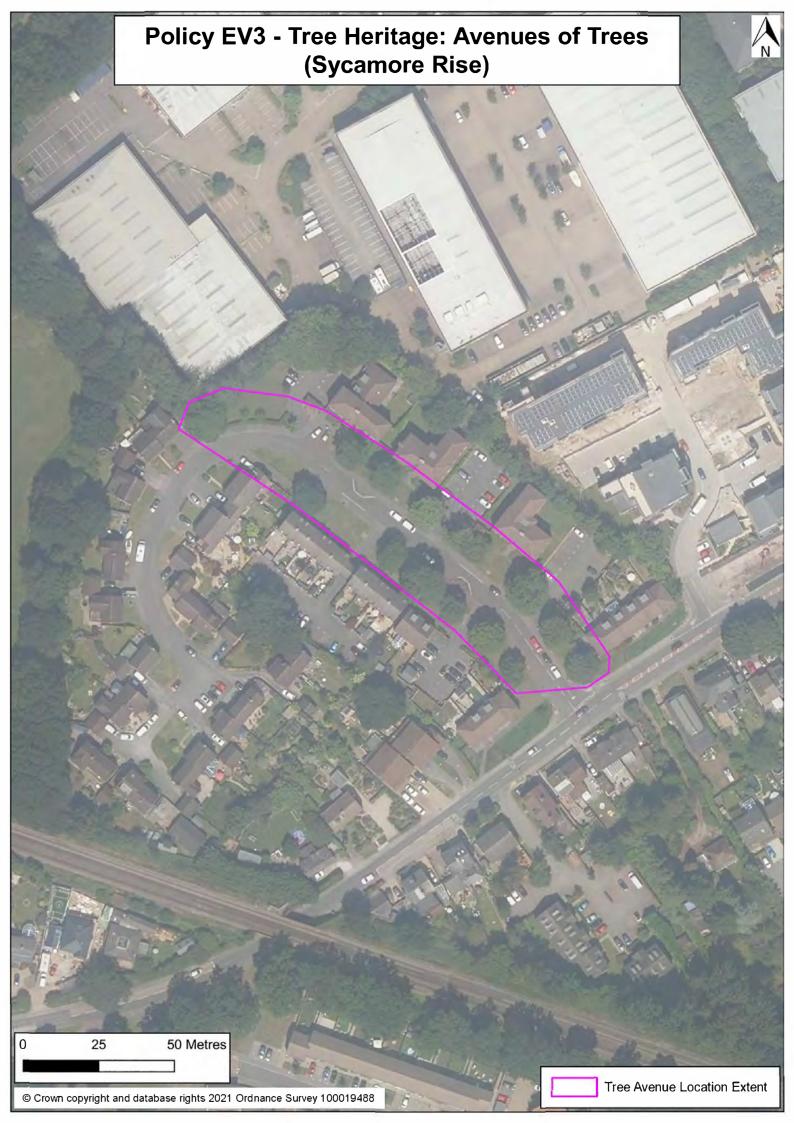

- 5.3 Appendix 5.3 Policy Map EV2 Overview Protection & Maintenance of Local Green Space 26 Feb 2021 A40 jpeg, see Policy Context
- 5.4 Appendix 5.4 Policy Map EV3 Tree Heritage: Avenues of Trees Overview 26 Feb 2021, see Policy Context
  - 5.4.1 Appendix 5.4.1 Policy Map EV3 Tree Heritage : Avenues of Trees Easthampstead Park 26 Feb 2021 A4P jpeg see Policy Context
  - 5.4.2 Appendix 5.4.2 Policy Map EV3 Tree Heritage : Avenues of Trees Lime Walk 26 Feb 2021 A4P jpeg see Policy Context
  - 5.4.3 Appendix 5.4.3 Policy Map EV3 Tree Heritage : Avenues of Trees Mill Lane 26 Feb 2021 A4P jpeg see Policy Context
  - 5.4.4 Appendix 5.4.4. Policy Map EV3 Tree Heritage: Avenues of Trees South Hill Park North Field 26 Feb 2021 A4P jpeg see Policy Context
  - 5.4.5 Appendix 5.4.5. Policy Map EV3 Tree Heritage : Avenues of Trees : South Hill Park Ringmead 26 Feb 2021 A4P jpeg see Policy Context
  - 5.4.6 Appendix 5.4.6. Policy Map EV3 Tree Heritage : Avenues of Trees : Sycamore Rise 26 Feb 2021 A4P jpeg see Policy Context
- 5.5 Appendix 5.5 Policy Map EV6 Allotments Overview 26 Feb 2021 A4P jpeg see Policy Context.
  - 5.5.1 Appendix 5.5.1. Policy Map EV6 Allotments : Anneforde Place 26 Feb 2021 A4P jpeg see Policy Context
  - 5.5.2 Appendix 5.5.2 Policy Map EV6 Allotments : Crowthorne Road 26 Feb 2021 A4P jpeg see Policy Context
  - 5.5.3 Appendix 5.5.3 Policy Map EV6 Allotments : Glenwood A4P 26 Feb 2021 A4P jpeg see Policy Context
  - 5.5.4 Appendix 5.5.4 Policy Map EV6 Allotments :Limerick Close 26 Feb 2021 A4P jpeg see Policy Context
  - 5.5.5 Appendix 5.5.5 Policy Map E6 Allotments : Ringmead 26 Feb 2021 A4P jpeg see Policy Context
  - 5.5.6 Appendix 5.5.6 Policy Map EV6 Allotments :South Road A4P 26 Feb 2021 A4P jpeg see Policy Context
  - 5.5.7 Appendix 5.5.7 Policy Map EV6 Allotments : Wilder's Close 26 Feb 2021 A4P jpeg see Policy Context
    - 5.5.8 Appendix 5.5.8 Policy Map EV6 Allotments : Windlesham Road 26 Feb 2021 A4p jpeg see Policy Context
- 5.6 Appendix 5.6 Policy Map EV7 Cemetery Space 26 Feb 2021 A4P jpeg see Policy Context
- 5.7 Appendix 5.7 Policy Map EV8 Watercourses & River Corridors 26 Feb 2021 A4P jpeg see Policy Context
- 5.8 Appendix 5.8 Policy Map EV9 Air Quality 03 Mar 2021 A4P jpeg see Policy Context.
- 5.9 Appendix 5.9 Policy Map EV10 Arts Centre: South Hill Park 26 Feb 2021 A4P jpeg see Policy Context
- 5.10 Appendix 5.10 Policy Map EV12 Protection of Community Facilities 4AP 15 Nov 2018 see Policy Context