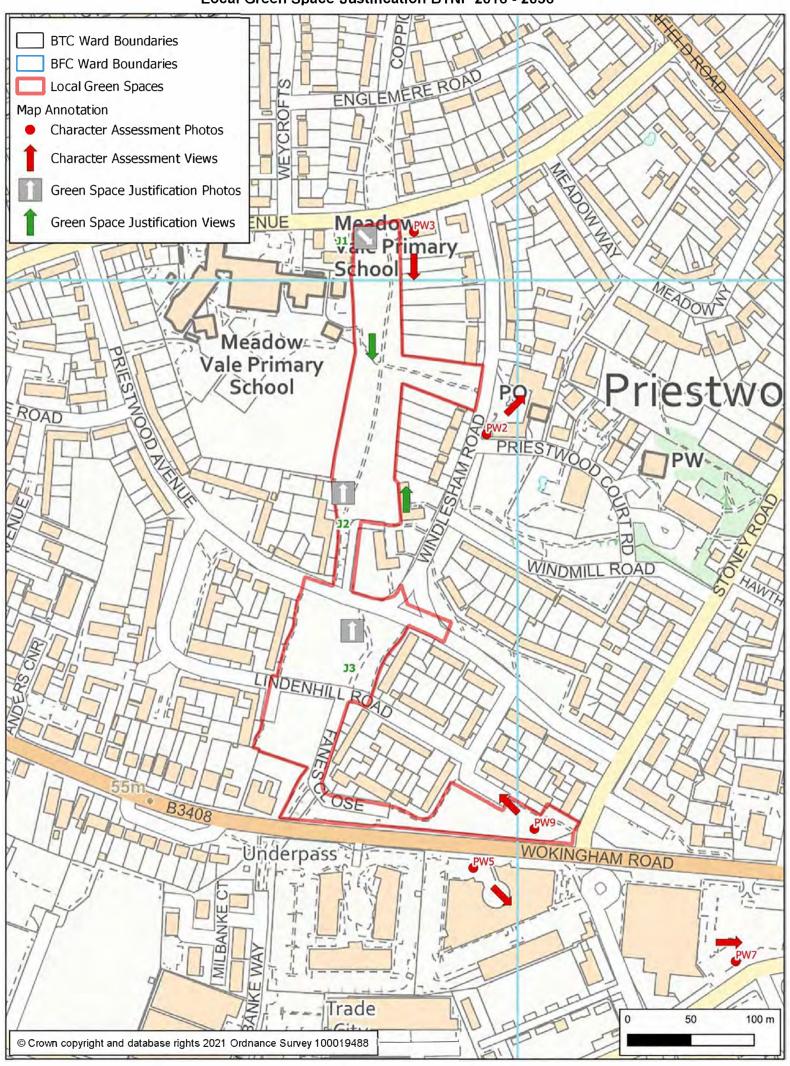

## Map J: Queensway and Brook Green Policy EV2 Protection and Maintenance of Local Green Spaces Local Green Space Justification BTNP 2016 - 2036

Map K: The Elms Park
Policy EV2 Protection and Maintenance of Local Green Spaces
Local Green Space Justification BTNP 2016 - 2036