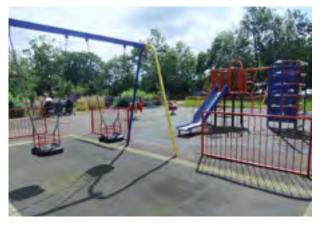

# F: Domesday Copse: 39 and Wildridings Playing Field: 152 and Mill Pond Balancing Pond: 290 and Mill Park: 89

F1: View to W across Mill Pond Mill Pond Balancing Bond: 290

F2: Olympic Legacy play area Mill Park: 89

F3: Sensory garden Mill Park: 89