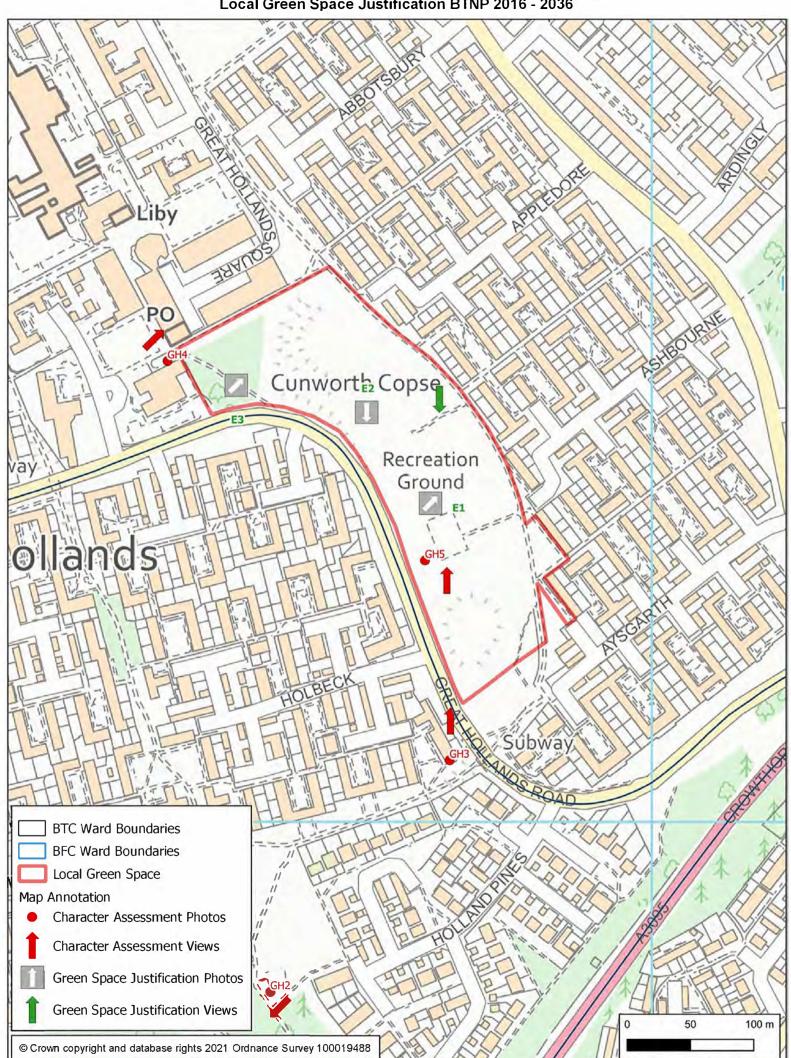

## D: Great Hollands Recreation Ground: 62 and South Road Allotments: 252 and Helicopter Park (Home Farm Play Area): 142

D1: View south-west across park Great Hollands Recreation Ground: 62

D2: View across pitch area Great Hollands Recreation Ground: 62

D3: View towards the pavilion-rebuilt 2019-Great Hollands Recreation Ground: 62

D4: View across the allotments towards Staplehurst D5: View across play area

Bracknell Town Neighbourhood Plan 2016-2036: Referendum Version Appendix 2 Policy EV2 Protection & Maintenance of Local Green Space: Justification 1 A-E Page 10 of 14

South Road Allotments: 252 Helicopter Park (Home Farm Play Area): 142

|         | South Road Allotments: 252 — Helicopter Park (Home Farm Play Area): 142   |                                                                                                                                                                                                                                                                                                                                              |                                                                                                                                                                                                                                                                                                                                                                          |  |  |
|---------|---------------------------------------------------------------------------|----------------------------------------------------------------------------------------------------------------------------------------------------------------------------------------------------------------------------------------------------------------------------------------------------------------------------------------------|--------------------------------------------------------------------------------------------------------------------------------------------------------------------------------------------------------------------------------------------------------------------------------------------------------------------------------------------------------------------------|--|--|
| Section | Criteria                                                                  | Explanation of criterialevidence prompts                                                                                                                                                                                                                                                                                                     | Local Green Space                                                                                                                                                                                                                                                                                                                                                        |  |  |
|         | Who is the landowner?                                                     | Do they know this is designated Local Green Space, and do they agree to the designation?                                                                                                                                                                                                                                                     | Bracknell Forest Council. Leased to Bracknell Town Council.  Landowner is aware of the proposed Local Green Space designation, and in agreement with it. See Np Designation Spreadsheet.                                                                                                                                                                                 |  |  |
| 1       | Is there any Planning<br>Permission on site?                              | Rarely appropriate to designate where this exists. Exceptions: where green space would be compatible with development, or where planning permission could not be implemented.                                                                                                                                                                | No                                                                                                                                                                                                                                                                                                                                                                       |  |  |
| 2       | Allocated or proposed for development in the Local or Neighbourhood Plan? | Not appropriate to designate if an allocated site. Designation of Local Green Spaces should be consistent with local planning of sustainable development. Space should be capable of enduring beyond the plan period.                                                                                                                        | No BFBC POSS study 2016 POSS Open space: 62 active; 252 active; 142 active. POSS Typologies: 62: E Outdoor sports facilities, B Natural and seminatural (includes urban woodlands), D Children and people (children's play); 252: G Allotments; 142: D Children and people (children's play).                                                                            |  |  |
| 3       | Must not be an extensive tract of land, must be local in character        | Should be fairly contained with clearly defined edges. Why does the space "feel" local in respect of the community it serves? Is it larger than other areas of land in the vicinity? How does it connect physically, visually and socially to the local area? Blanket designation of open countryside next to settlements is not appropriate | Parish Online Total Area 18.004ha.  POSS Total Area: 17.354ha. (14.88ha + 1.02ha + 1.45ha)  Land Registry Title Number: See Land OwnershipEvidence grid  Land Registry Title Address: "  Land Registry Total Area: "  Connects to Great Hollands, Birch Hill, and development on the former  Transport Research Laboratory, Crowthorne site by footpaths and  cyclepaths |  |  |
| 4       | Close to community it serves?                                             | Normally within easy walking distance of the local community.                                                                                                                                                                                                                                                                                | Within 2-10 minutes' walking distance of all the above communities. Also used by sports teams from a wider area.                                                                                                                                                                                                                                                         |  |  |
| 5       | Demonstrably special to local community?                                  | Blanket designation of green areas within a community not appropriate.                                                                                                                                                                                                                                                                       | Part of the defining character of the Wooden Hill area of Great Hollands                                                                                                                                                                                                                                                                                                 |  |  |
| 5a      | Of particular significance because of its beauty?                         | Visually attractive, contributes to townscape, landscape, character or setting of the settlement. How is space significant in respect of its beauty?                                                                                                                                                                                         | Large open grass space, bordered by extensive mature woodland featuring in views south-west across the site.                                                                                                                                                                                                                                                             |  |  |
| 5b      | Of particular historical significance?                                    | Historic buildings or structures in the space? Listed buildings or scheduled monuments on site? Important landscape features, eg trees or hedgerows? Historical literature or art connection? Historic events on site?                                                                                                                       | Trees. Woodland.                                                                                                                                                                                                                                                                                                                                                         |  |  |

| 5c | Of local significance due to recreational value?       | What recreational activities does the space support? No need to designate linear corridors to protect rights of way – these are covered by other legislation.                                                                                                                                                                                         | Walking, team sports especially cricket, running including park run, bowls, children's play area and paddling pool, summer play events.  Adjacent to bowls club and sports pavilion. Ramblers Route runs along S and W of site. |
|----|--------------------------------------------------------|-------------------------------------------------------------------------------------------------------------------------------------------------------------------------------------------------------------------------------------------------------------------------------------------------------------------------------------------------------|---------------------------------------------------------------------------------------------------------------------------------------------------------------------------------------------------------------------------------|
| 5d | Of local significance because of its tranquillity?     | An oasis of calm in a busy town? A place for quiet reflection?                                                                                                                                                                                                                                                                                        | A place for quiet walks, on grass, paths, or in the woods                                                                                                                                                                       |
| 5e | Of local significance because of richness of wildlife? | Formally designated for wildlife value, eg SSSI? Any important habitats or species found there? Flora or fauna protected under the Wildlife and Countryside Act 1981; Countryside and Rights of Way Act 2000; Habitat Regulations 2010; Bracknell Forest Biodiversity Action Plan? Birds listed on Red, Amber or Green lists of Conservation Concern? | Wildlife habitat in woods                                                                                                                                                                                                       |
| 5f | Any other reasons for local significance?              |                                                                                                                                                                                                                                                                                                                                                       | Bracknell Forest Council Policies Map 3 Bracknell and Winkfield South, SALP 2013                                                                                                                                                |