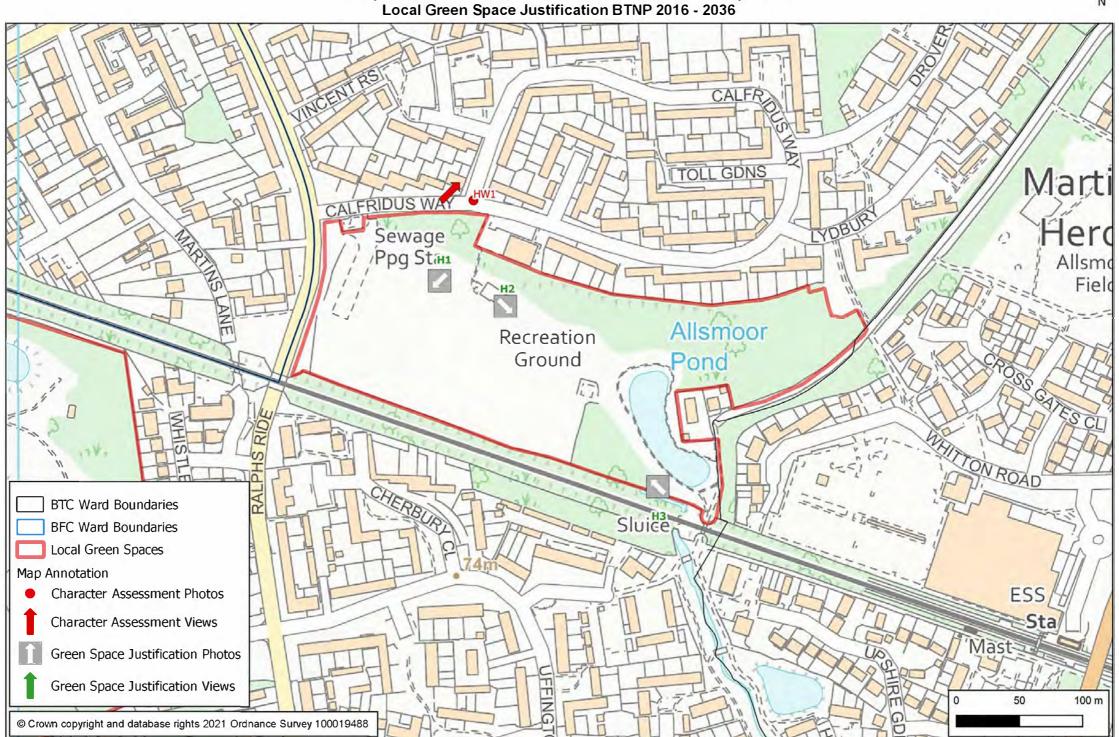

#### Map H: Calfridus Way Playing Fields Policy EV2 Protection and Maintenance of Local Green Spaces Local Green Space Justification BTNP 2016 - 2036