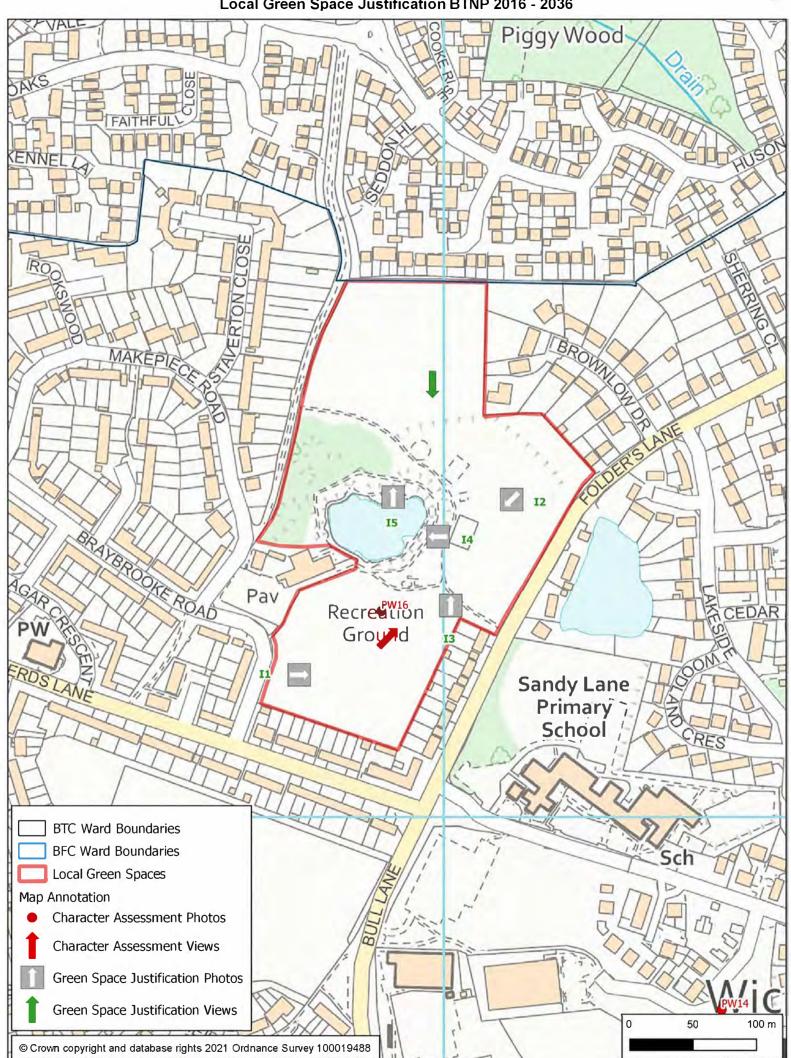

## Map I: Braybrooke Recreation Ground Policy EV2 Protection and Maintenance of Local Green Spaces Local Green Space Justification BTNP 2016 - 2036