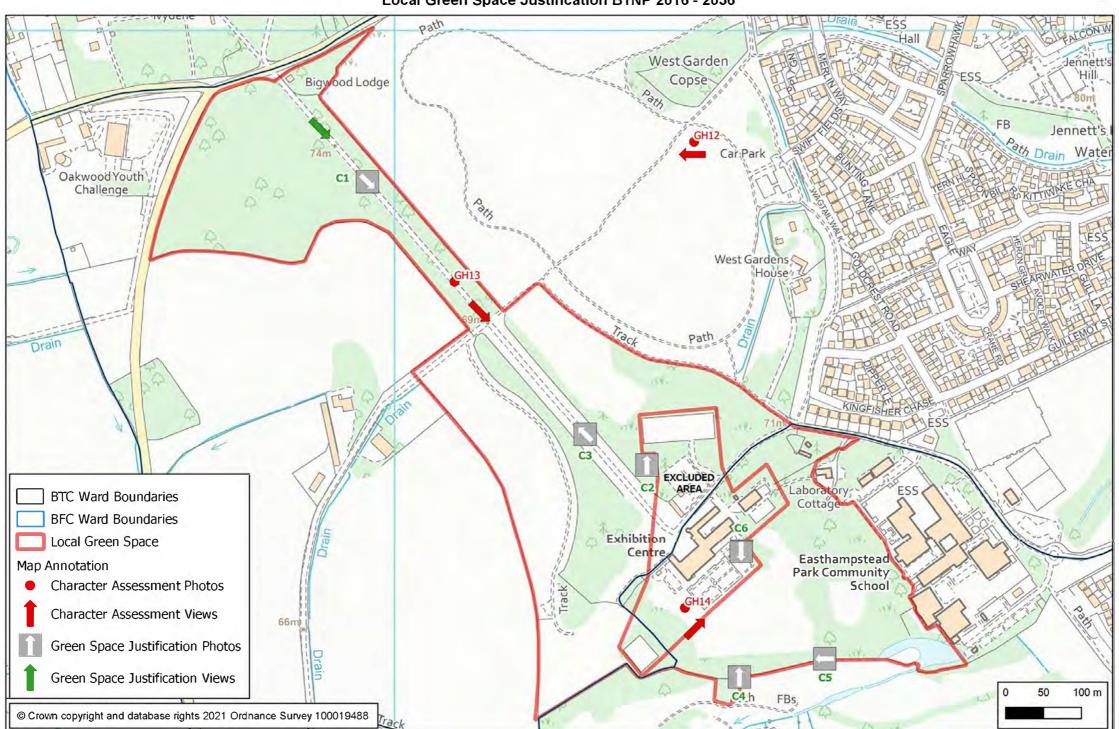

#### C: Easthampstead Park: 43.1 and Easthampstead Park: 43.2

C1: View towards mansion

C2: Bluebells in woodland on E side of driveway

C3: View towards gates

C4: View from S boundary towards mansion

C5: Ha-ha wall on S boundary

C6: View from mansion to S across parkland

| Section | Criteria                                                                  | Explanation of criterialevidence prompts                                                                                                                                                                                                                                                                                                     | Local Green Space                                                                                                                                                                                                                                                                                                                                                                                                                                                                                                                                            |
|---------|---------------------------------------------------------------------------|----------------------------------------------------------------------------------------------------------------------------------------------------------------------------------------------------------------------------------------------------------------------------------------------------------------------------------------------|--------------------------------------------------------------------------------------------------------------------------------------------------------------------------------------------------------------------------------------------------------------------------------------------------------------------------------------------------------------------------------------------------------------------------------------------------------------------------------------------------------------------------------------------------------------|
|         | Who is the landowner?                                                     | Do they know this is designated Local Green Space, and do they agree to the designation?                                                                                                                                                                                                                                                     | Bracknell Forest Council.                                                                                                                                                                                                                                                                                                                                                                                                                                                                                                                                    |
| I       | Is there any Planning<br>Permission on site?                              | Rarely appropriate to designate where this exists. Exceptions: where green space would be compatible with development, or where planning permission could not be implemented.                                                                                                                                                                | No, but site contained within site BRA2 of SHELAA sites, area 22.79ha for emerging Bracknell Forest Local Plan                                                                                                                                                                                                                                                                                                                                                                                                                                               |
| 2       | Allocated or proposed for development in the Local or Neighbourhood Plan? | Not appropriate to designate if an allocated site. Designation of Local Green Spaces should be consistent with local planning of sustainable development. Space should be capable of enduring beyond the plan period.                                                                                                                        | No, but site is in BFC Strategic Housing and Economic Land Availability Assessment, November 2016. Initial assessment indicated only buildings on the site, not the parkland, would be subject to development. Landowner is aware of the proposed Local Green Space designation, agreement tbc.  BFBC POSS study 2016  POSS Open space type: 43.1 passive; 43.2 passive  POSS Typologies: 43.1 B Natural and Semi-natural (includes urban woodlands), A Parks and Gardens; 43.2 I B Natural and Semi-natural (includes urban woodlands), A Parks and Gardens |
| 3       | Must not be an extensive tract of land, must be local in character        | Should be fairly contained with clearly defined edges. Why does the space "feel" local in respect of the community it serves? Is it larger than other areas of land in the vicinity? How does it connect physically, visually and socially to the local area? Blanket designation of open countryside next to settlements is not appropriate | Parish Online Total Area 23.030ha.  POSS Total Area: 22.84ha. (14.68ha + 8.16ha)  Land Registry Title Number: See NP Designation Spreadsheet  Land Registry Title Address: "  Land Registry Total Area: "  Connects to Jennett's Park and Great Hollands (see 4 below)                                                                                                                                                                                                                                                                                       |
| 4       | Close to community it serves?                                             | Normally within easy walking distance of the local community.                                                                                                                                                                                                                                                                                | Adjacent to Peacock Meadows, all within 2-10 minutes' walking distance of Jennett's Park and Great Hollands. Links to footpaths to W.                                                                                                                                                                                                                                                                                                                                                                                                                        |
| 5       | Demonstrably special to local community?                                  | Blanket designation of green areas within a community not appropriate.                                                                                                                                                                                                                                                                       | Distinctive historic parkland feature                                                                                                                                                                                                                                                                                                                                                                                                                                                                                                                        |
| 5a      | Of particular significance because of its beauty?                         | Visually attractive, contributes to townscape, landscape, character or setting of the settlement. How is space significant in respect of its beauty?                                                                                                                                                                                         | Avenue of trees with generous verges. Parkland and formal garden to S of mansion, including site of original manor house. Ha-ha boundary and pond with golf course to S.                                                                                                                                                                                                                                                                                                                                                                                     |
| 5b      | Of particular historical significance?                                    | Historic buildings or structures in the space? Listed buildings or scheduled monuments on site? Important landscape features, eg trees or hedgerows? Historical literature or art connection? Historic events on site?                                                                                                                       | Historic entrance to Easthampstead Park. Manor was owned by Henry VII, and granted to his eldest son, Arthur Prince of Wales. Catherine of Aragon lived here after her divorce from Henry VIII. Manor granted to                                                                                                                                                                                                                                                                                                                                             |

|    |                                                        |                                                                                                                                                                                                                                                                                                                                                       | William Trumbull in C17. Present mansion built by Marquess of Downshire in 1868 to N of original manor house site, and avenue created.                                                                                                                                                                                                      |
|----|--------------------------------------------------------|-------------------------------------------------------------------------------------------------------------------------------------------------------------------------------------------------------------------------------------------------------------------------------------------------------------------------------------------------------|---------------------------------------------------------------------------------------------------------------------------------------------------------------------------------------------------------------------------------------------------------------------------------------------------------------------------------------------|
| 5c | Of local significance due to recreational value?       | What recreational activities does the space support? No need to designate linear corridors to protect rights of way – these are covered by other legislation.                                                                                                                                                                                         | Walking. Ramblers Route crosses N part of site                                                                                                                                                                                                                                                                                              |
| 5d | Of local significance because of its tranquillity?     | An oasis of calm in a busy town? A place for quiet reflection?                                                                                                                                                                                                                                                                                        | Tranquil, but vehicular traffic to house                                                                                                                                                                                                                                                                                                    |
| 5e | Of local significance because of richness of wildlife? | Formally designated for wildlife value, eg SSSI? Any important habitats or species found there? Flora or fauna protected under the Wildlife and Countryside Act 1981; Countryside and Rights of Way Act 2000; Habitat Regulations 2010; Bracknell Forest Biodiversity Action Plan? Birds listed on Red, Amber or Green lists of Conservation Concern? | Bluebells in woods. Other undisturbed habitat.                                                                                                                                                                                                                                                                                              |
| 5f | Any other reasons for local significance?              |                                                                                                                                                                                                                                                                                                                                                       | An area for more informal leisure, surrounded by more formal leisure (Downshire Golf Complex), school, and potential building land. Relevant BFBLP January 2002 policies: EN8 Development on land outside settlements H5 new dwellings outside settlements Bracknell Forest Council Policies Map 3 Bracknell and Winkfield South, SALP 2013 |