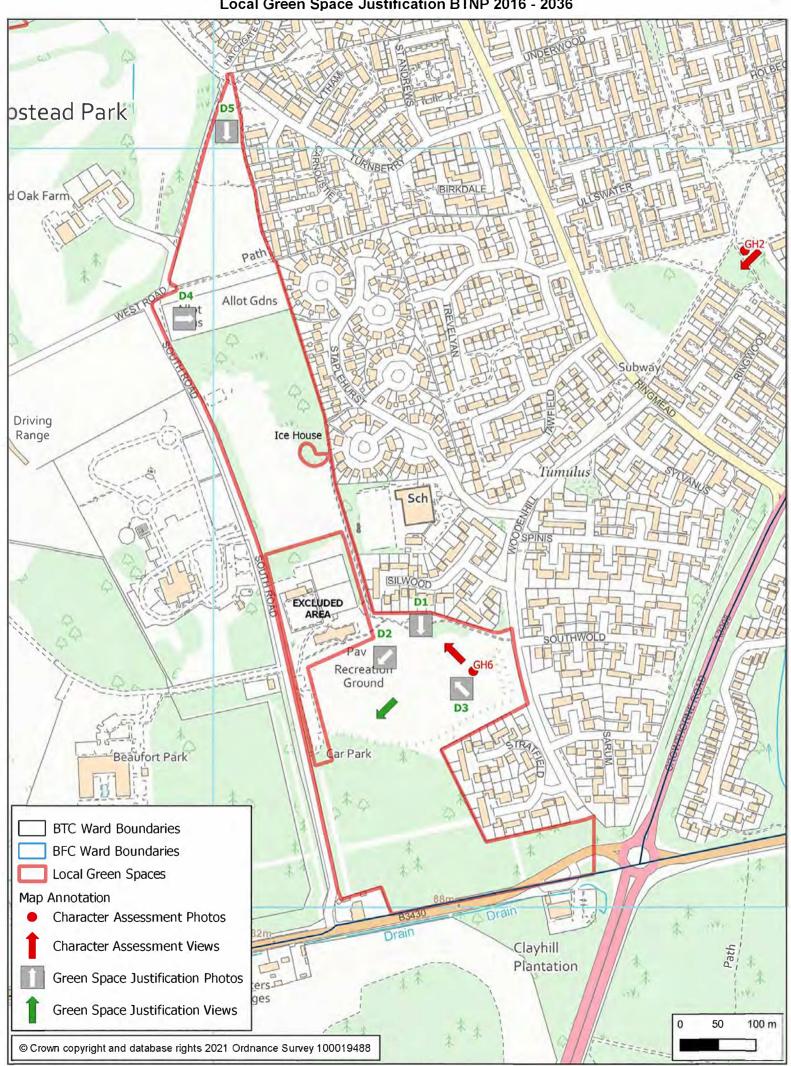

## D: Great Hollands Recreation Ground: 62 and South Road Allotments: 252 and Helicopter Park (Home Farm Play Area): 142

D1: View south-west across park Great Hollands Recreation Ground: 62

D2: View across pitch area Great Hollands Recreation Ground: 62

D3: View towards the pavilion-rebuilt 2019-Great Hollands Recreation Ground: 62

D4: View across the allotments towards Staplehurst D5: View across play area

Bracknell Town Neighbourhood Plan 2016-2036: Referendum Version Appendix 2 Policy EV2 Protection & Maintenance of Local Green Space: Justification 1 A-E Page 10 of 14

South Road Allotments: 252 Helicopter Park (Home Farm Play Area): 142

|         | South Road Allotments: 252 — Helicopter Park (Home Farm Play Area): 142   |                                                                                                                                                                                                                                                                                                                                              |                                                                                                                                                                                                                                                                                                                                                                          |  |  |
|---------|---------------------------------------------------------------------------|----------------------------------------------------------------------------------------------------------------------------------------------------------------------------------------------------------------------------------------------------------------------------------------------------------------------------------------------|--------------------------------------------------------------------------------------------------------------------------------------------------------------------------------------------------------------------------------------------------------------------------------------------------------------------------------------------------------------------------|--|--|
| Section | Criteria                                                                  | Explanation of criterialevidence prompts                                                                                                                                                                                                                                                                                                     | Local Green Space                                                                                                                                                                                                                                                                                                                                                        |  |  |
|         | Who is the landowner?                                                     | Do they know this is designated Local Green Space, and do they agree to the designation?                                                                                                                                                                                                                                                     | Bracknell Forest Council. Leased to Bracknell Town Council.  Landowner is aware of the proposed Local Green Space designation, and in agreement with it. See Np Designation Spreadsheet.                                                                                                                                                                                 |  |  |
| 1       | Is there any Planning<br>Permission on site?                              | Rarely appropriate to designate where this exists. Exceptions: where green space would be compatible with development, or where planning permission could not be implemented.                                                                                                                                                                | No                                                                                                                                                                                                                                                                                                                                                                       |  |  |
| 2       | Allocated or proposed for development in the Local or Neighbourhood Plan? | Not appropriate to designate if an allocated site. Designation of Local Green Spaces should be consistent with local planning of sustainable development. Space should be capable of enduring beyond the plan period.                                                                                                                        | No BFBC POSS study 2016 POSS Open space: 62 active; 252 active; 142 active. POSS Typologies: 62: E Outdoor sports facilities, B Natural and seminatural (includes urban woodlands), D Children and people (children's play); 252: G Allotments; 142: D Children and people (children's play).                                                                            |  |  |
| 3       | Must not be an extensive tract of land, must be local in character        | Should be fairly contained with clearly defined edges. Why does the space "feel" local in respect of the community it serves? Is it larger than other areas of land in the vicinity? How does it connect physically, visually and socially to the local area? Blanket designation of open countryside next to settlements is not appropriate | Parish Online Total Area 18.004ha.  POSS Total Area: 17.354ha. (14.88ha + 1.02ha + 1.45ha)  Land Registry Title Number: See Land OwnershipEvidence grid  Land Registry Title Address: "  Land Registry Total Area: "  Connects to Great Hollands, Birch Hill, and development on the former  Transport Research Laboratory, Crowthorne site by footpaths and  cyclepaths |  |  |
| 4       | Close to community it serves?                                             | Normally within easy walking distance of the local community.                                                                                                                                                                                                                                                                                | Within 2-10 minutes' walking distance of all the above communities. Also used by sports teams from a wider area.                                                                                                                                                                                                                                                         |  |  |
| 5       | Demonstrably special to local community?                                  | Blanket designation of green areas within a community not appropriate.                                                                                                                                                                                                                                                                       | Part of the defining character of the Wooden Hill area of Great Hollands                                                                                                                                                                                                                                                                                                 |  |  |
| 5a      | Of particular significance because of its beauty?                         | Visually attractive, contributes to townscape, landscape, character or setting of the settlement. How is space significant in respect of its beauty?                                                                                                                                                                                         | Large open grass space, bordered by extensive mature woodland featuring in views south-west across the site.                                                                                                                                                                                                                                                             |  |  |
| 5b      | Of particular historical significance?                                    | Historic buildings or structures in the space? Listed buildings or scheduled monuments on site? Important landscape features, eg trees or hedgerows? Historical literature or art connection? Historic events on site?                                                                                                                       | Trees. Woodland.                                                                                                                                                                                                                                                                                                                                                         |  |  |

| 5c | Of local significance due to recreational value?       | What recreational activities does the space support? No need to designate linear corridors to protect rights of way – these are covered by other legislation.                                                                                                                                                                                         | Walking, team sports especially cricket, running including park run, bowls, children's play area and paddling pool, summer play events.  Adjacent to bowls club and sports pavilion. Ramblers Route runs along S and W of site. |
|----|--------------------------------------------------------|-------------------------------------------------------------------------------------------------------------------------------------------------------------------------------------------------------------------------------------------------------------------------------------------------------------------------------------------------------|---------------------------------------------------------------------------------------------------------------------------------------------------------------------------------------------------------------------------------|
| 5d | Of local significance because of its tranquillity?     | An oasis of calm in a busy town? A place for quiet reflection?                                                                                                                                                                                                                                                                                        | A place for quiet walks, on grass, paths, or in the woods                                                                                                                                                                       |
| 5e | Of local significance because of richness of wildlife? | Formally designated for wildlife value, eg SSSI? Any important habitats or species found there? Flora or fauna protected under the Wildlife and Countryside Act 1981; Countryside and Rights of Way Act 2000; Habitat Regulations 2010; Bracknell Forest Biodiversity Action Plan? Birds listed on Red, Amber or Green lists of Conservation Concern? | Wildlife habitat in woods                                                                                                                                                                                                       |
| 5f | Any other reasons for local significance?              |                                                                                                                                                                                                                                                                                                                                                       | Bracknell Forest Council Policies Map 3 Bracknell and Winkfield South, SALP 2013                                                                                                                                                |