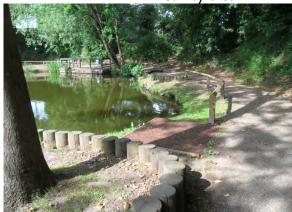

# F: Domesday Copse: 39 and Wildridings Playing Field: 152 and Mill Pond Balancing Pond: 290 and Mill Park: 89

F1: View to W across Mill Pond Mill Pond Balancing Bond: 290

F2: Olympic Legacy play area Mill Park: 89