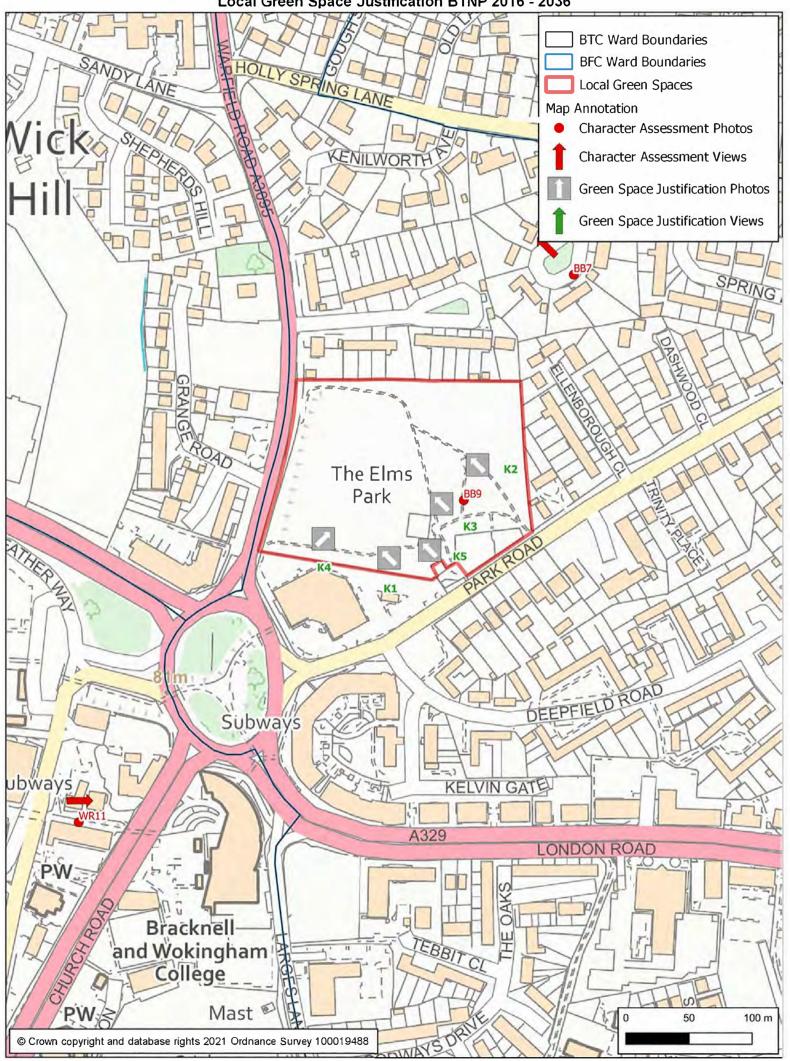

## Map J: Queensway and Brook Green Policy EV2 Protection and Maintenance of Local Green Spaces Local Green Space Justification BTNP 2016 - 2036

Map K: The Elms Park
Policy EV2 Protection and Maintenance of Local Green Spaces
Local Green Space Justification BTNP 2016 - 2036