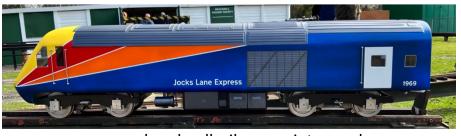

## Jocks Lane Railway -- Running Days 2025

## Running Times: 13.00 to 16.00

(subject to weather and staff availability)



Jocks Lane Park
off Binfield Road
Bracknell
RG12 2BH

| APRIL     | 13<br>21 | Sunday<br>B/H Monday     |
|-----------|----------|--------------------------|
| MAY       | 5<br>26  | B/H Monday<br>B/H Monday |
| JUNE      | 8<br>29  | Sunday<br>Sunday         |
| JULY      | 13<br>27 | Sunday<br>Sunday         |
| AUGUST    | 10<br>25 | Sunday<br>B/H Monday     |
| SEPTEMBER | 14<br>28 | Sunday<br>Sunday         |
| OCTOBER   | 12       | Sunday                   |

## Fares:

£1 per passenger (under 2's - free)

**Cash or Contactless** 



www.bracknellrailwaysociety.co.uk