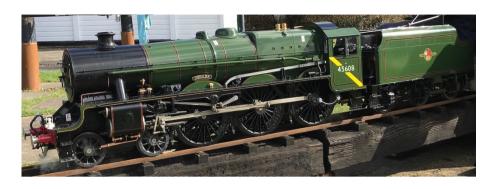

## Jocks Lane Railway -- Running Days 2025

## Running Times: 13.00 to 16.00

(subject to weather and staff availability)



Jocks Lane Park
off Binfield Road
Bracknell
RG12 2BH

| APRIL     | 13<br>21 | Sunday<br>B/H Monday     |
|-----------|----------|--------------------------|
| MAY       | 5<br>26  | B/H Monday<br>B/H Monday |
| JUNE      | 8<br>29  | Sunday<br>Sunday         |
| JULY      | 13<br>27 | Sunday<br>Sunday         |
| AUGUST    | 10<br>25 | Sunday<br>B/H Monday     |
| SEPTEMBER | 14<br>28 | Sunday<br>Sunday         |
| OCTOBER   | 12       | Sunday                   |

## Fares:

£1 per passenger (under 2's - free)

**Cash or Contactless** 



www.bracknellrailwaysociety.co.uk